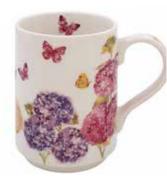

## LIMITED STOCK DESIGNER COLLECTIONS by Lola Design

Butterfly Blossom: Mug LP95727 120 × 90 × 110mm | China Mug Gift box | 1 unit = 6 Mugs w/s \$9.66 | rrp \$19.99 each

Butterfly Blossom: Canister LP95732 121 x 121 x 170mm | Lidded China Canister | Gift box 1 Unit = 2 Canisters w/s \$19.32 | rrp \$39.99 each