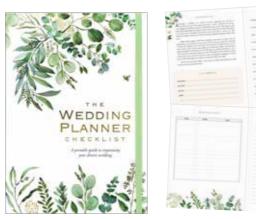

|

Tying the Knot Wedding Organiser PPP330833

270 x 292mm | 112 pages with dividers | Hardcover | 3-ring binder | Includes tips, time lines & checklists | Plastic business card holder page | |1 unit = 1 Organiser w/s \$38.64 | rrp \$79.99 each















**Recipe Box Set** PPP334626

172 x 114 x 114mm | Includes 50 archival recipe cards | Includes 22 dividers and 2 cards with useful cooking conversions & substitutions | 8 blank dividers to write your own categories | Bamboo box is sustainably sourced | 1 unit = 1 Recipe Box Set w/s \$33.81 | rrp \$69.99 each





**Recipe Card Divider Refills** PPP334602 152 x 102mm | 22 coated dividers and 2 cards with useful cooking conversions and

substitutions | 8 dividers have blank tabs on which to write your own categories 1 unit = 1 Pack of Recipe Card Divider Refills w/s \$8.69 | rrp \$17.99 each









PPP319487 159 x 210mm | Hardcover | 144 pages | Ribbon bookmark | Inside back cover pocket Extra tips such as measurement equivalents and substitutions |1 unit = 1 recipe journal w/s \