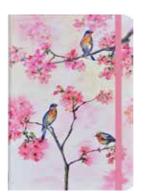

**Bookbound Journal: Floral Parchment** PPP319036 Gold foil | Embossed Elegant journal reproduces a tooled book binding inspired by folk art stylings popular in 18th-century Europe.

**Bookbound Journal: Gilded Floral** PPP335999