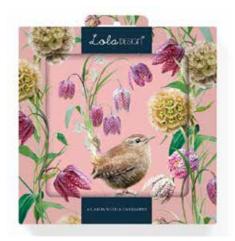

## by Lola Design WILDLIFE BOTANICAL: SPIRAL NOTEBOOKS

120 x 185mm | Soft textured cover | Top wiro binding| Elastic ribbon closure | Full colour print front and back using vegetable inks 150 lined, tear-off pages

Spiral Notebook: Hummingbird LOBOOK063 

128 x 178mm | Hardbound textured cover | Elastic ribbon closure | Expanding storage pocket | Full colour print front and back using vegetable inks | Ribbon bookmark | 200 lined, tear-off pages

Hardbound Journal: Hummingbird LOBOOK067

W/S: \$14.49 RRP: \$29.99 each 1 unit = 1 Spiral Notebook

Spiral Notebook: Bee LOBOOK075

Spiral Notebook: Wren LOBOOK066 

## WILDLIFE BOTANICAL: HARDBOUND JOURNALS

W/S: \$16.90 RRP: \$34.99 each 1 unit = 1 Hardbound Journal

Hardbound Journal: Wren