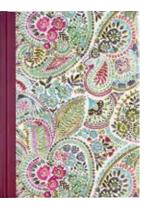

**Bookbound Journal: Watercolour Paisley** PPP344236 Gold foil | Embossed Journal celebrates the droplet-shaped motifs orignating in ancient Persia that have captivated artists for centuries.

**Bookbound Journal: Bird of Paradise** PPP339577