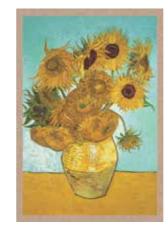

Large Journal: Almond Blossom PPP303578 Silver foil | Embossed | Artwork by Vincent van Gogh Vincent van Gogh's painting Branches of an Almond Tree in Blossom graces the cover of this gorgeous journal.