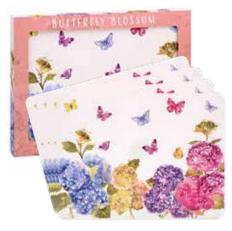

Butterfly Blossom: Set of 4 Placemats LP95739 290 x 220mm | Cork | Giftbox 1 unit = 2 Set of 4 Placemats w/s \$19.32 | rrp \$39.99 each

Butterfly Blossom: Jug LP95730 80 x 140 x 90mm | China jug | Gift box 1 unit = 3 Jugs w/s \$12.07 | rrp \$24.99 each