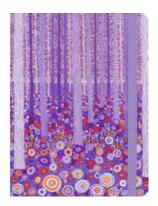

**Black Logbook** PPP303257 108 x 146mm | 144 pages | Removable label 1 unit = 1 Internet Logbook

w/s \$14.49 | rrp \$29.99 each

Large Format Logbook: Wildflower Garden PPP343239 165 x 216mm | 144 pages | Gold foil | Embossed 1 unit = 1 Large Format Internet Logbook w/s \$19.32 | rrp \$39.99 each