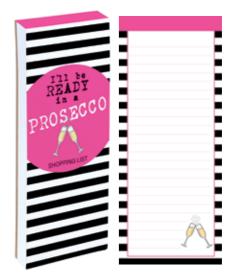

## by Gifted Stationery Co. FOOD ADDICTS SHOPPING LIST PADS

 $230 \times 95 \times 15 mm$  | Keep track of what you need for the weekly simagnetic shopping list | 74 lined tearaway sheets | Full-colour sh reverse for easy fridge hanging.

Shopping List Pad: Beer GSC02887 

Shopping List Pad: Gin & Tonic GSC02890 

Shopping List Pad: Prosecco GSC02891 

WRITING

| • | •   | • | • | • | • | • | • | • | •  | •  | • | • | • | • | • | •  | •  | • | • | ٠ | • | • | • | • | • | ٠ | • | • | • | • | • |
|---|-----|---|---|---|---|---|---|---|----|----|---|---|---|---|---|----|----|---|---|---|---|---|---|---|---|---|---|---|---|---|---|
| S | ; l | h | ¢ | D | F | ) | ١ | Λ | /i | it |   | h |   | t | ŀ | ni | is | 5 | ł | ٦ | ĉ | 1 | n | c | ł | y | , |   |   |   |   |
| h | 10  | е | e | Э | t | S | 5 |   |    | Γ  | v | V | С | ) | ſ | Υ  | ٦  | 9 | Q | g | r | 1 | e | t |   | 5 | ( | С | r | ٦ |   |

#### W/S: \$9.66 RRP: \$19.99 each 1 unit = 3 Shopping Lists (1 design)

Shopping List Pad: Coffee GSC02889 

Shopping List Pad: Wine GSC02892 