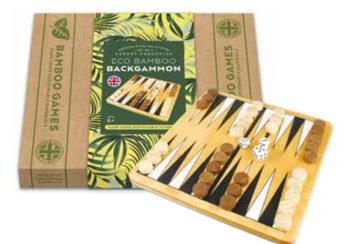

RFS14201 175 x 120 x 80mm | Includes an enamel mug with a car design & a pair of cosy car-themed socks 1 unit = 1 Mug & Sock Set w/s \$19.32 | rrp \$39.99 each 









## by Robert Frederick THE GENTLEMAN'S EMPORIUM



### Bike Puncture Repair Kit & Mug Set RFS14206

120 x 175 x 80mm | Enamel mug & bicycle repair kit for on-the-go puncture repairs 1 unit = 1 Mug Set

w/s \$19.32 | rrp \$39.99 each





RFS14200 120 x 175 x 80mm | Mug & credit card tool (ruler, bottle/ can opener, box opener, screw driver & phone stand) 1 unit = 1 Mug Set

w/s \$19.32 | rrp \$39.99 each



Offer a selection of classic board games to quench the thirst of any guy who loves a head-to-head strategic competition! Each game is crafted from high-quality bamboo with FSC Certified and fully recyclable packaging.



Bamboo Games: Backgammon RFS14566  $255 \ x \ 255 \ x \ 30 mm$  | Made using sustainable materials Ages 6+ | 1 unit = 1 Backgammon Set w/s \$19.32 | rrp \$39.99 each





Bamboo Games: Solitaire RFS14570 255 x 255 x 30mm | Made using sustainable materials Ages 6+ | 1 unit = 1 Solitaire Set w/s \$21.73 | rrp \$44.99 each





Bamboo Games: Chequers RFS14567 255 x 255 x 30mm | Made using sustainable materials Ages 6+ | 1 unit = 1 Chequers Set w/s \$19.32 | rrp \$39.99 each





**Bamboo Games: Dominoes** RFS14574 160 x 70 x 40mm | Made using sustainable materials Ages 6+ | 1 unit = 1 Dominoes Set w/s \$16.90 | rrp \$34.99 each





w/s \$28.98 | rrp \$59.99 each







Bamboo Games: Chinese Chequers & Ludo RFS14572 255 x 255 x 30mm | Made using sustainable materials Ages 6+ |1 unit = 1 Chi