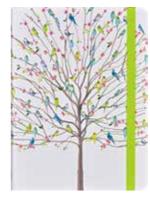

osure 120 gsm acid free, archival paper | Inside back cover pocket to hold notes, mementos and more | Complementary endsheets.

W/S: \$16.90 each RRP: \$34.99 each 1 unit = 1 Medium Journal

Peter Pauper Press journals larger than our small-format



Med. Journal: Capybara Life PPP343062 Gold foil | Embossed | Gloss highlights 



Med. Journal: Mushroom Medley PPP343932 Gold foil | Embossed





Med. Journal: Playful Pups PPP341846 Gloss highlights | Embossed





Med. Journal: Luna Moth PPP342003 Gold foil | Embossed | Matte black background 



Med. Journal: Tropical Dream PPP344229 Gold foil | Embossed 



Med. Journal: Ocean Dream PPP343079 Gold foil | Embossed 



Med. Journal: Mermaid PPP322746 Gold foil | Embossed



Med. Journal: Hummingbird PPP312266 Gloss highlights | Embossed 



mementos and more | Complementary endsheets.

Med. Journal: Tree of Budgies PPP343048 Gloss highlights | Embossed 







Med. Journal: Sunflower Dreams PPP340962 Gold foil | Embossed





Med. Journal: Reflections PPP339461 Unlined, full-colour, illustrated interior pages



#### by Peter Pauper Press **MEDIUM JOURNALS**

#### JOURNALS

|   | ľ | ľ | ľ | ľ | ľ | ľ | ľ | ľ | ľ | ľ | ľ | ľ  | ľ | ľ |  |
|---|---|---|---|---|---|---|---|---|---|---|---|----|---|---|--|
| ι | 1 | r | е | 2 |   |   |   |   |   |   |   |    |   |   |  |
| ŀ | 1 | 0 |   | c | ł | I | n | ¢ | ) | t | e | 2: | S | , |  |

W/S: \$16.90 each RRP: \$34.99 each 1 unit = 1 Medium Journal



Med. Journal: Watercolour Feathers PPP324498 Gold foil | Embossed



Med. Journal: Tropical Paradise PPP335975 Gold foil | Gloss