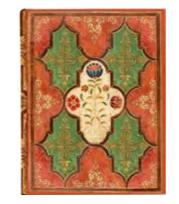

Large Journal: Midnight Floral PPP333018 Embossed | Gold foil | Gold gilded edges Reminiscent of the intense realism of 17th century Dutch still life art, this cover piece clads your writing in Baroque finery.