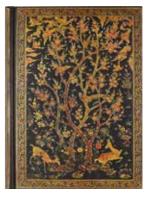

# Large Journal: Silk Tree of Life PPP336002 Gold foil | Embossed | Gold gilded edges Replicating an Ottoman-era Turkish silk hanging, this journal is embellished with jewel-like touches of gold foil.