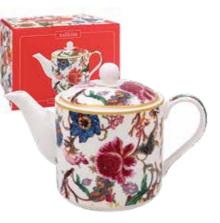

Anthina: Jug LP96062 80 x 140 x 90mm | China jug | Gift box 1 unit = 3 Jugs w/s \$9.66 | rrp \$19.99 each

LP96066 130 x 200 x 110mm | China Tea Pot Gift box | 1 unit = 2 Tea Pots w/s \$21.73 | rrp \$44.99 each