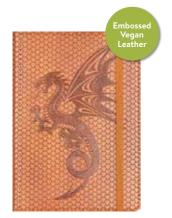

Small Journal: Artisan Dragon PPP342959 Embossed vegan leather cover w/s \$16.90 | rrp \$34.99 each 

Small Journal: Lunar Wilderness PPP344281 Silver foil | Embossed | Silver gilded edges

**Small Journal: Safavid Splendor** PPP344274 Gold foil | Embossed | Gold gilded edges