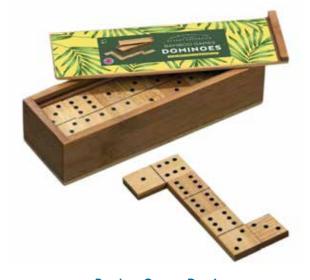

ener, box opener, screw driver & phone stand) 1 unit = 1 Mug Set

w/s \$19.32 | rrp \$39.99 each



Offer a selection of classic board games to quench the thirst of any guy who loves a head-to-head strategic competition! Each game is crafted from high-quality bamboo with FSC Certified and fully recyclable packaging.



Bamboo Games: Backgammon RFS14566  $255 \ x \ 255 \ x \ 30 mm$  | Made using sustainable materials Ages 6+ | 1 unit = 1 Backgammon Set w/s \$19.32 | rrp \$39.99 each





Bamboo Games: Solitaire RFS14570 255 x 255 x 30mm | Made using sustainable materials Ages 6+ | 1 unit = 1 Solitaire Set w/s \$21.73 | rrp \$44.99 each





Bamboo Games: Chequers RFS14567 255 x 255 x 30mm | Made using sustainable materials Ages 6+ | 1 unit = 1 Chequers Set w/s \$19.32 | rrp \$39.99 each





**Bamboo Games: Dominoes** RFS14574 160 x 70 x 40mm | Made using sustainable materials Ages 6+ | 1 unit = 1 Dominoes Set w/s \$16.90 | rrp \$34.99 each





w/s \$28.98 | rrp \$59.99 each







Bamboo Games: Chinese Chequers & Ludo RFS14572 255 x 255 x 30mm | Made using sustainable materials Ages 6+ |1 unit = 1 Chinese Chequers & Ludo Set w/s \$28.98 | rrp \$59.99 each now w/s \$24.15 | rrp \$49.99





Bamboo Games: Solitaire & Sudoku RFS14573 255 x 255 x 30mm | Made using sustainable materials Ages 6+ | 1 unit = 1 Solitaire & Sudoku Set w/s \$28.98 | rrp \$59.99 each now w/s \$24.15 | rrp \$49.99



# by Robert Frederick **BAMBOO GAMES**





Bamboo Games: Backgammon & Chess RFS14571  $255 \times 255 \times 30 \text{mm}$  | Made using sustainable materials Ages 6+ | 1 unit = 1 Backgam