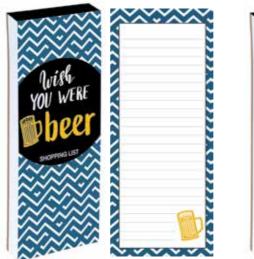

## by Gifted Stationery Co. FOOD ADDICTS SHOPPING LIST PADS

 $230 \times 95 \times 15 mm$  | Keep track of what you need for the weekly simagnetic shopping list | 74 lined tearaway sheets | Full-colour sh reverse for easy fridge hanging.

Shopping List Pad: Beer GSC02887 

Shopping List Pad: Gin & Tonic GSC02890 

Shopping List Pad: Prosecco GSC02891 

WRITING

| • | •   | • | • | • | • | • | • | • | •  | •  | • | • | • | • | • | •  | •  | • | • | ٠ | • | • | • | • | • | ٠ | • | • | • | • | • |
|---|-----|---|---|---|---|---|---|---|----|----|---|---|---|---|---|----|----|---|---|---|---|---|---|---|---|---|---|---|---|---|---|
| S | ; l | h | ¢ | D | F | ) | ١ | Λ | /i | it |   | h |   | t | ŀ | ni | is | 5 | ł | ٦ | ĉ | 1 | n | c | ł | y | , |   |   |   |   |
| h | 10  | е | e | Э | t | S | 5 |   |    | Γ  | v | V | С | ) | ſ | Υ  | ٦  | 9 | Q | g | r | 1 | e | t |   | 5 | ( | С | r | ٦ |   |

#### W/S: \$9.66 RRP: \$19.99 each 1 unit = 3 Shopping Lists (1 design)

Shopping List Pad: Coffee GSC02889 

Shopping List Pad: Wine GSC02892 