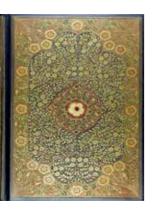

# Large Journal: Silk Tree of Life PPP336002 Gold foil | Embossed | Gold gilded edges Replicating an Ottoman-era Turkish silk hanging, this journal is embellished with jewel-like touches of gold foil.