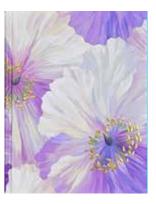

#### Large Journal: Poppies in Bloom PPP343116

Gold foil | Embossed | Gilded edges Features oversize illustration of poppies, with their ruffled, papery petals unfurled in shades of white, pink, and violet.