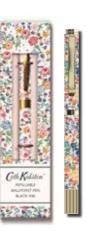

Cath Kidston: Magnetic List Pad PHCKS0008 100 x 220mm | 80 lined sheets 2 magnets attached to backing board | 1 unit = 1 List Pad w/s \$9.66 | rrp \$19.99 each 

Cath Kidston: Ballpoint Pen in Gift Box PHCKS0004 42 x 162mm | Refillable black ink | Gold details Enamel printed barrel | 1 unit = 1 Pen in Box w/s \$14.49 | rrp \$29.99 each