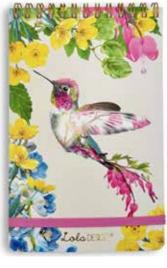

## by Lola Design WILDLIFE BOTANICAL: SPIRAL NOTEBOOKS

120 x 185mm | Soft textured cover | Top wiro binding| Elastic ribbon closure | Full colour print front and back using vegetable inks 150 lined, tear-off pages

Hardbound Journal: Hummingbird LOBOOK067

W/S: \$14.49 RRP: \$29.99 each 1 unit = 1 Spiral Notebook

Spiral Notebook: Bee LOBOOK075

Spiral Notebook: Wren LOBOOK066 