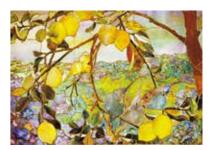

Large Journal: Watercolour Treescape PPP344250 Gold foil | Embossed | Gold gilded edges Gorgeous journal depicts a luminous wildwood in pearlescent hues, embossed and embellished with shimmering foil.