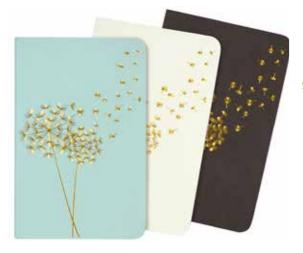

Set of 3 Jotter Notebooks: Dandelion Wishes PPP326676 Dot grid interior

OTTER

PPP337894

Lined interior 

Set of 3 Jotter Notebooks: Agate PPP324528 Dot grid interior 

Set of 3 Jotter Notebooks: Celestial PPP341549 Lined interior