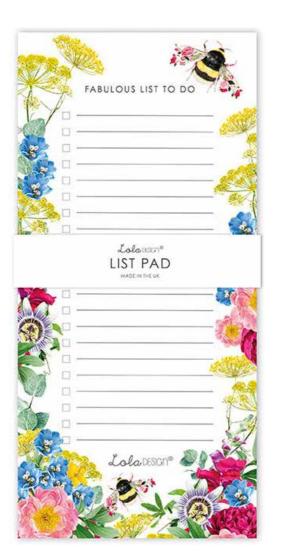

#### WILDLIFE BOTANICAL: LIST PADS by Lola Design

99 x 210mm | Full colour print using vegetable inks | Magnetic strip fitted to back 75 lined, tear-off pages | Belly banded

W/S: \$12.07 RRP: \$24.99 each 1 unit = 2 List Pads

#### by Lola Design WILDLIFE BOTANICAL: NOTECARD PACKS

133 x 133mm | Each pack contains 6 notecards with 6 grey envelopes Blank inside | Hangsell

List Pad: Bee LOSHL275 

List Pad: Wren LOPAD027 

Make your daily to do list and shopping list fabulous with Lola Designs beautiful, functional tear off list pads. Each pad comes complete with a handy magnet on the back to easily stick to your fridge!