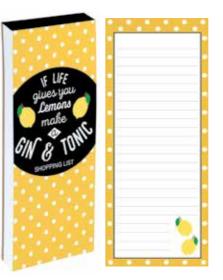

## by Gifted Stationery Co. FOOD ADDICTS SHOPPING LIST PADS

 $230 \times 95 \times 15 mm$  | Keep track of what you need for the weekly simagnetic shopping list | 74 lined tearaway sheets | Full-colour sh reverse for easy fridge hanging.

Shopping List Pad: Beer GSC02887 

Shopping List Pad: Gin & Tonic GSC02890 

Shopping List Pad: Prosecco GSC02891 

WRITING

| • | •   | • | • | • | • | • | • | • | •  | •  | • | • | • | • | • | •  | •  | • | • | ٠ | • | • | • | • | • | ٠ | • | • | • | • | • |
|---|-----|---|---|---|---|---|---|---|----|----|---|---|---|---|---|----|----|---|---|---|---|---|---|---|---|---|---|---|---|---|---|
| S | ; l | h | ¢ | D | F | ) | ١ | Λ | /i | it |   | h |   | t | ŀ | ni | is | 5 | ł | ٦ | ĉ | 1 | n | c | ł | y | , |   |   |   |   |
| h | 10  | е | e | Э | t | S | 5 |   |    | Γ  | v | V | С | ) | ſ | Υ  | ٦  | 9 | Q | g | r | 1 | e | t |   | 5 | ( | С | r | ٦ |   |

#### W/S: \$9.66 RRP: \$19.99 each 1 unit = 3 Shopping Lists (1 design)

Shopping List Pad: Coffee GSC02889 

Shopping List Pad: Wine GSC02892 