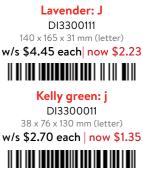

DI3300117 76 x 127 x 20 mm (letter) w/s \$4.45 each now \$2.23

Alpha Art Acrylic Display DI3300199 Please ask your Rep



Lime green: b DI3300002 76 × 127 × 20 mm (letter) w/s \$4.45 each | now \$2.23

112 IMAGE GALLERY 🕅



Red: C DI3300103 127 x 127 x 25 mm (letter) w/s \$7.50 each | now \$3.75

Blue: c DI3300003 76 x 76 x 15 mm (letter) w/s \$3.30 each | now \$1.65



Kelly green: D DI3300104 76 x 127 x 20 mm (letter) w/s \$4.45 each | now \$2.23

Yellow: d DI3300004 38 x 76 x 127 mm (letter) w/s \$2.20 each | now \$1.10



Fuschia: F DI3300106 140 x 165 x 31 mm (letter) w/s \$8.90 each | now \$4.45

Purple: f DI3300006 76 x 127 x 20 mm (letter) w/s \$4.45 each | now \$2.23

## by Design Ideas ALPHA ART



Yellow: | DI3300109 140 x 165 x 31 mm (letter) w/s \$8.90 each | now \$4.45















Brown: Q DI3300118 127 × 127 × 25 mm (letter) w/s \$7.50 each | now \$3.75







## ALPHA ART by Design Ideas



Yellow: S DI3300121 140 x 165 x 31 mm (letter) w/s \$8.90 each | now \$4.45 



Red: T DI3300122 140 x 165 x 31 mm (letter) w/s \$8.90 each | now \$4.45 

Lime green: t DI3300022 76 x 127 x 20 mm (letter) w/s \$4.45 each | now \$2.23 



Fuschia: u DI3300023 51 x 51 x 15 mm (letter) w/s \$2.70 each | now \$1.35 

Lavender: U DI3300123 51 x 51 x 15 mm (letter) w/s \$2.70 each | now \$1.35 



Kelly green: V DI3300124 140 x 165 x 31 mm (letter) w/s \$8.90 each | now \$4.45 





DI3300125 127 x 127 x 25 mm (letter) w/s \$7.50 each now \$3.75 

Lavender: w DI3300025 76 x 76 x 15 mm (letter) w/s \$3.30 each | now \$1.65 



Blue: X DI3300126 140 x 165 x 12 mm (letter) w