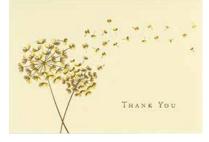

k inside Packaged in a coordinating cardboard box with acetate lid. Premium finishes and designs suitable for a variety of occasions.





Kids Fill-In PPP1940 Gloss highlights | 20 cards/21 envelopes







**Asian Botanical** PPP332325 Linen finish | Gold foil | Embossed





**Blue Elegance** PPP590888 Linen finish | Silver foil





Pink and Gold Dots PPP323118 Gold foil | Linen finish









## by Peter Pauper Press BOXED THANK YOU CARDS

#### WRITING





#### W/S: \$14.49 RRP: \$29.99 each 1 unit = 1 Box of Thank You Cards

**Hydrangeas** PPP320155 Linen finish | Embossed





Bumblebee PPP321619 Gold foil | Gloss highlights | Embossed





Black/Cream PPP591069

**Condolence Sympathy** PPP306289 Gloss highlights | Embossed | Linen finish





**Gold Dots** PPP319005 Gold foil





**Dandelion Wishes** PPP326621 Gold foil | Linen finish





Gold/Cream PPP591076 Linen finish | Gold foil | Embossed









#### BOXED NOTECARDS by Peter Pauper Press

Card size: 89 x 127mm | 14 cards | 15 designer envelopes | Blank inside Packaged in a coordinating cardboard box with acetate lid. Premium finishes and designs suitable for a variety of occasions.

|             | W/S: \$14.49                |
|-------------|-----------------------------|
| POST OFFICE |                             |
| PREFERRED   | 1 unit = 1 Box of Notecards |



These premium boxed notecards are a delight to send and receive, making them a perfect vehicle for personal messages on any occasion.



**Birds & Berries** PPP344175 Gold foil | Linen finish





**Gilded Butterflies** PPP341051 Gold foil