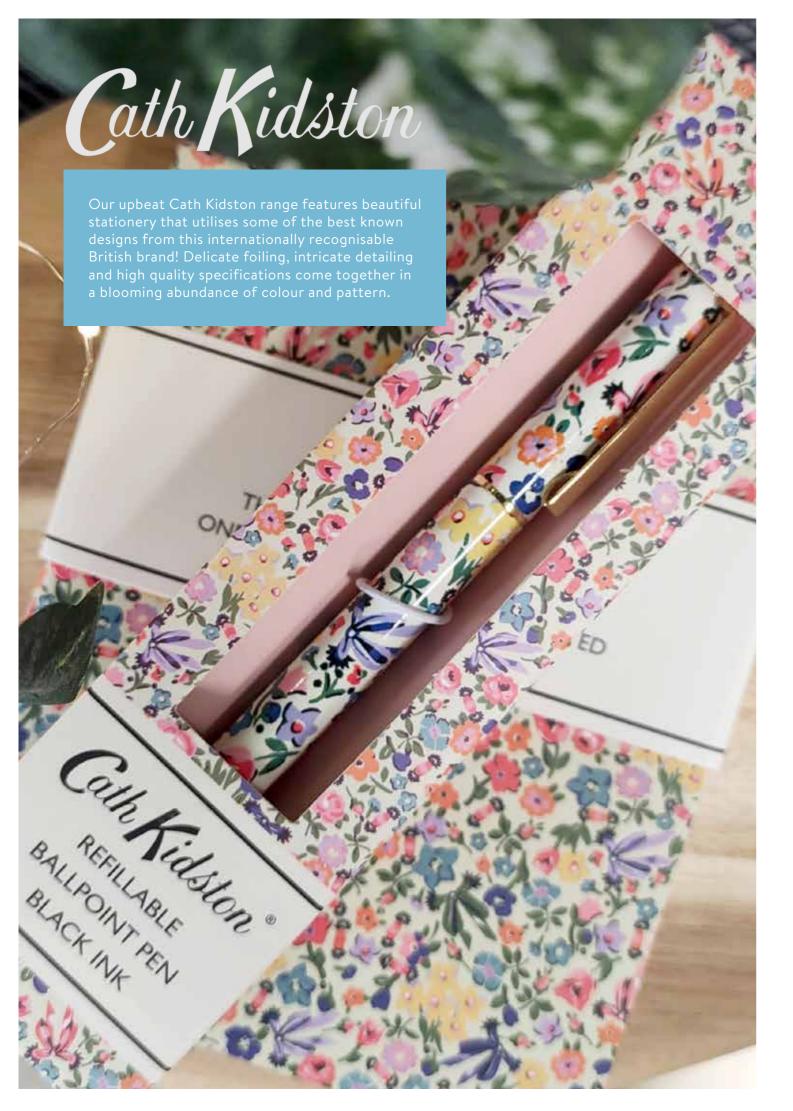

Cath Kidston: Magnetic List Pad PHCKS0008 100 x 220mm | 80 lined sheets 2 magnets attached to backing board | 1 unit = 1 List Pad w/s \$9.66 | rrp \$19.99 each 

Cath Kidston: Ballpoint Pen in Gift Box PHCKS0004 42 x 162mm | Refillable black ink | Gold details Enamel printed barrel | 1 unit = 1 Pen in Box w/s \$14.49 | rrp \$29.99 each

Cath Kidston: Set of 3 A6 Notebooks PHCKS0007 105 x 148mm | 120 pages | Stitchbound 1 plain, 1 dotted, 1 lined | Flexi | 1 unit = 1 Set of Notebooks w/s \$14.49 | rrp \$29.99 each

#### by Blueprint CATH KIDSTON STATIONERY

CATH KIDSTON

**Cath Kidston: A5 Journal** PHCKS0005 155 x 215mm | 192 lined pages | Linen effect cover Gold foil edging | Elastic closure | 1 unit = 1 Journal w/s \$14.49 | rrp \$29.99 each