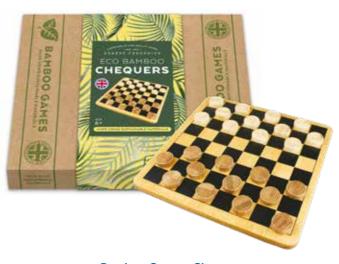

-the-go puncture repairs 1 unit = 1 Mug Set

w/s \$19.32 | rrp \$39.99 each





RFS14200 120 x 175 x 80mm | Mug & credit card tool (ruler, bottle/ can opener, box opener, screw driver & phone stand) 1 unit = 1 Mug Set

w/s \$19.32 | rrp \$39.99 each



Offer a selection of classic board games to quench the thirst of any guy who loves a head-to-head strategic competition! Each game is crafted from high-quality bamboo with FSC Certified and fully recyclable packaging.



Bamboo Games: Backgammon RFS14566  $255 \ x \ 255 \ x \ 30 mm$  | Made using sustainable materials Ages 6+ | 1 unit = 1 Backgammon Set w/s \$19.32 | rrp \$39.99 each





Bamboo Games: Solitaire RFS14570 255 x 255 x 30mm | Made using sustainable materials Ages 6+ | 1 unit = 1 Solitaire Set w/s \$21.73 | rrp \$44.99 each





Bamboo Games: Chequers RFS14567 255 x 255 x 30mm | Made using sustainable materials Ages 6+ | 1 unit = 1 Chequers Set w/s \$19.32 | rrp \$39.99 each





**Bamboo Games: Dominoes** RFS14574 160 x 70 x 40mm | Made using sustainable materials Ages 6+ | 1 unit = 1 Dominoes Set w/s \$16.90 | rrp \$34.99 each





w/s \$28.98 | rrp \$59.99 each







Bamboo Games: Chinese Chequers & Ludo RFS14572 255 x 255 x 30mm | Made using sustainable materials Ages 6+ |1 unit = 1 Chinese Chequers & Ludo Set w/s \$28.98 | rrp \$59.99 each now w/s \$24.15 | rrp \$49.99





Bamboo Games: Solitaire & Sudoku RFS14573 255 x 255 x 30mm | Made using sustainable materials Ages 6+ | 1 unit = 1 Solitaire & Sudoku Set w/s \$28.98 | rrp \$59.99 each now w/s \$24.15 | rrp \$49.99



# by Robert Frederick **BAMBOO GAM