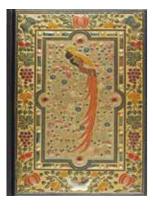

# Large Journal: Silk Tree of Life PPP336002 Gold foil | Embossed | Gold gilded edges Replicating an Ottoman-era Turkish silk hanging, this journal is embellished with jewel-like touches of gold foil.