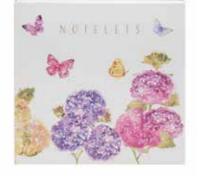

Butterfly Blossom: Notelets Set of 10 LP95748 150 × 150mm 1 Unit = 6 Sets of 10 Notelets w/s \$9.66 | rrp \$19.99 each