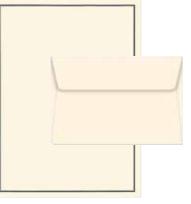

Cath Kidston: Magnetic List Pad PHCKS0008 100 x 220mm | 80 lined sheets 2 magnets attached to backing board | 1 unit = 1 List Pad w/s \$9.66 | rrp \$19.99 each 

Cath Kidston: Ballpoint Pen in Gift Box PHCKS0004 42 x 162mm | Refillable black ink | Gold details Enamel printed barrel | 1 unit = 1 Pen in Box w/s \$14.49 | rrp \$29.99 each

Cath Kidston: Set of 3 A6 Notebooks PHCKS0007 105 x 148mm | 120 pages | Stitchbound 1 plain, 1 dotted, 1 lined | Flexi | 1 unit = 1 Set of Notebooks w/s \$14.49 | rrp \$29.99 each