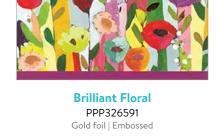

rds | 15 designer envelopes | Blank inside Packaged in a coordinating cardboard box with acetate lid. Premium finishes and designs suitable for a variety of occasions.

W/S: \$14.49 



Card size: 89 x 127mm | 14 cards | 15 designer envelopes | Blank inside Packaged in a coordinating cardboard box with acetate lid. Premium finishes and designs suitable for a variety of occasions.



Peacock PPP341914 Gold foil

## 

Tree of Dreams

PPP337764

Gold foil



Florentine PPP590819 Gold foil



Peony Garden PPP336019 Gold foil | Embossed

## 





Black Cat PPP328076 Linen finish | Gloss highlights | Embossed



**Candy Garden** PPP332332 Linen finish | Embossed | Gloss highlights





Watercolour Poppies PPP324511 Linen finish











Watercolour Birds PPP304544 Gloss highlights | Embossed







**Old World** PPP317353 Gold foil





## 



Millefiori PPP339003 Gold foil | Embossed





Quill PPP308085 Gloss highlights | Embossed | Linen finish







Blue Dragonflies

PPP310293

Gold foil | Embossed | Linen finish

**Bird Garden** 

PPP330840

Linen finish | Gold foil









#### by Peter Pauper Press **BOXED NOTECARDS**

WRITING

| i | n | 1 | si | 1 | Ч | e | 2 |
|---|---|---|----|---|---|---|---|

| POST OFFICE |  |
|-------------|--|
|             |  |
|             |  |
|             |  |
| PREFERRED   |  |
| THEFERINED  |  |
|             |  |

W/S: \$14.49 RRP: \$29.99 each 1 unit = 1 Box of Notecards



**Ocean Dream** PPP342461 Gold foil





Poppies in Bloom PPP343147 Gold foil





Butterflies PPP591496 Linen finish | Flittered | Scalloped edge



## NOTECARD P