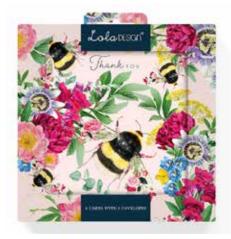

#### by Lola Design WILDLIFE BOTANICAL: NOTECARD PACKS

133 x 133mm | Each pack contains 6 notecards with 6 grey envelopes Blank inside | Hangsell

List Pad: Bee LOSHL275 

List Pad: Wren LOPAD027 

Make your daily to do list and shopping list fabulous with Lola Designs beautiful, functional tear off list pads. Each pad comes complete with a handy magnet on the back to easily stick to your fridge!

Notecard Pack: Blank - Mustard Bee LOPACK009

Notecard Pack: TY - Hummingbird LOPACK003

#### LOLA DESIGN

W/S: \$12.07 RRP: \$24.99 each 1 unit = 2 Notecard Packs

Notecard Pack: TY - Pink Bee LOPACK004

Notecard Pack: Blank - Wren LOPACK006 