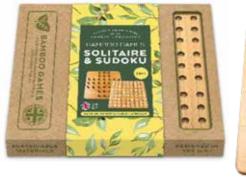

ble materials Ages 6+ | 1 unit = 1 Backgammon Set w/s \$19.32 | rrp \$39.99 each





Bamboo Games: Solitaire RFS14570 255 x 255 x 30mm | Made using sustainable materials Ages 6+ | 1 unit = 1 Solitaire Set w/s \$21.73 | rrp \$44.99 each





Bamboo Games: Chequers RFS14567 255 x 255 x 30mm | Made using sustainable materials Ages 6+ | 1 unit = 1 Chequers Set w/s \$19.32 | rrp \$39.99 each





**Bamboo Games: Dominoes** RFS14574 160 x 70 x 40mm | Made using sustainable materials Ages 6+ | 1 unit = 1 Dominoes Set w/s \$16.90 | rrp \$34.99 each





w/s \$28.98 | rrp \$59.99 each







Bamboo Games: Chinese Chequers & Ludo RFS14572 255 x 255 x 30mm | Made using sustainable materials Ages 6+ |1 unit = 1 Chinese Chequers & Ludo Set w/s \$28.98 | rrp \$59.99 each now w/s \$24.15 | rrp \$49.99





Bamboo Games: Solitaire & Sudoku RFS14573 255 x 255 x 30mm | Made using sustainable materials Ages 6+ | 1 unit = 1 Solitaire & Sudoku Set w/s \$28.98 | rrp \$59.99 each now w/s \$24.15 | rrp \$49.99



# by Robert Frederick **BAMBOO GAMES**





Bamboo Games: Backgammon & Chess RFS14571  $255 \times 255 \times 30 \text{mm}$  | Made using sustainable materials Ages 6+ | 1 unit = 1 Backgammon & Chess Set

now w/s \$24.15 | rrp \$49.99









# **30-50% OFF SALE**

ALL ORIGINAL PRICES LESS 30-50% UNLESS MARKED AS NET. NET PRICES ARE FINAL PRICES. NO FURTHER DISCOUNTS APPLY.

# ALL ITEMS ARE FIRM SALE.

PLEASE NOTE ITEMS ARE SOLD AS EACHES UNLESS OTHERWISE NOTED

## **DESIGNER COLLECTIONS**



Willow Bough: Small Tray LP95712 240 x 160 x 30mm | Melamine 1 unit = 12 Small Trays w/s \$4.83