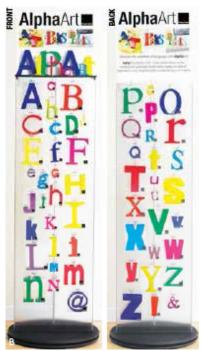

any itty bitty in sale)

w/s \$7.06, rrp \$12.99

now w/s \$3.53 each

**Peanuts: Charlie Brown** HMITB638832 MOQ = 12 (can be made up of any itty bitty in sale) w/s \$7.06, rrp \$12.99 now w/s \$3.53 each





**Peanuts: Lucy** HMITB638833 MOQ = 12 (can be made up of any itty bitty in sale) w/s \$7.06, rrp \$12.99 now w/s \$3.53 each



## **ITTY BITTYS**

SALE 50% OFF



ARVEI







Antman HMITB648327 MOQ = 12 . (can be made up of any itty bitty in sale) w/s \$7.06, rrp \$12.99 now w/s \$3.53 each

**Snow White** 

HMITB637981

MOQ = 12

(can be made up of any itty bitty in sale)

w/s \$7.06, rrp \$12.99

now w/s \$3.53 each







Peanuts: Linus HMITB638834 MOQ = 12 (can be made up of any itty bitty in sale) w/s \$7.06, rrp \$12.99 now w/s \$3.53 each 



## SALE 50% OFF ALPHA ART











Purple: (a) DI3300033 127 x 127 x 25 mm (letter) w/s \$7.50 each | now \$3.75





Orange: G

DI3300107

51 x 51 x 15 mm (letter)

w/s \$2.70 each | now \$1.35



Red: h DI3300008 79 x 130 x 23 mm (letter) w/s \$4.45 each | now \$2.23

Blue: g DI3300007 64 × 94 × 20 mm (letter) w/s \$4.45 each | now \$2.23



Purple: K DI3300012 76 x 127 x 20 mm (letter) w/s \$4.45 each | now \$2.23

**Fuschia: k** D13300112

76 x 76 x 15 mm (letter) w/s \$3.30 each | now \$1.65



Yellow: o DI3300016 51 x 51 x 15 mm (letter) w/s \$2.70 each | now \$1.35



Lavender: L

DI3300113

140 x 165 x 31 mm (letter)

w/s \$8.90 each | now \$4.45

Kelly green: p DI3300017 140 x 165 x 31 mm (letter) w/s \$8.90 each | now \$4.45

Fuschia: P DI3300117 76 x 127 x 20 mm (letter) w/s \$4.45 each now \$2.23

Alpha