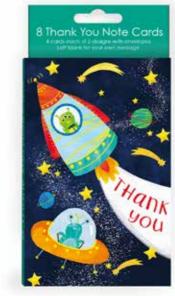

us

Pack size: 90 x 140mm | Sustainable cardboard hangsell packaging with contents pictured front and back | Each pack contains 8 cards (4 each of 2 designs) and white envelopes | Cards are blank inside for personalised messages.

W/S: \$6.28 each RRP: \$12.99 each 1 unit = 3 Notecard Packs

Pack size: 90 x 140mm | Sustainable cardboard hangsell packaging with contents pictured front and back | Each pack contains 8 cards (4 each of 2 designs) and white envelopes | Cards are blank inside for personalised messages.



Thank You - Bouquet AB13154 



**Thank You - Illustrated Flower** AB13995 



Blank - Spring Blossom AB13187 





Thank You - Pink Posies AB13181 









Thank You - Bicycle Florals AB13157 



**Thank You - Butterfly** AB13989 



**Blank - Illustrated Scenes** AB14003





**Thank You - Spaceship** AB13988



#### by Abacus NOTECARD PACKS (8)

WRITING



W/S: \$6.28 each RRP: \$12.99 each 1 unit = 3 Notecard Packs





Blank - Just To Say Floral AB14001 

Thank You - Small Card AB13996



Thank You - Graphic Text AB13163 

#### BOXED NOTECARDS by Robert Frederick

Box size: 160 x 230 x 20mm | Card size: 153 x 110mm 12 Notecards and co-ordinating envelopes in a box | Foiled Blank inside for your own message | Card board box with acetate lid.



#### W/S: \$9.66 RRP: \$19.99 each 1 unit = 1 Box of 12 Notecards

Box size: 160 x 230 x 20mm | Card size: 153 x 110mm 12 Notecards and co-ordinating envelopes in a box | Foiled Blank inside for your own message | Card board box with acetate lid.





Thank You: Bouquet RFS13750 



Thinking of You: Bouquet RFS13752