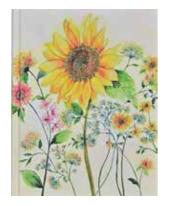

#### W/S: \$24.15 each RRP: \$49.99 each 1 unit = 1 Large Journal

Large Journal: Sunflower Tapestry PPP340870

Gold foil | Embossed | Gold gilded edges Reproduces a golden silk curtain created in the late 19th century by the world-famous weavers of Spitalfields, London.