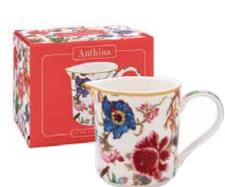

LIMITED STOCK

Anthina: 2 Assorted Mugs LP96050 100 x 130 x 100mm each | China Mugs Gift boxes | 1 unit = 3 Sets of 2 Assorted Mugs w/s \$12.07 | rrp \$24.99 each

Anthina: Set of 4 Placemats (Multi) LP96054 290 x 220mm | Cork | Giftbox | 4 colours per set 1 unit = 2 Set of 4 Placemats