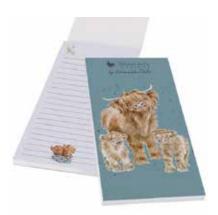

#### by Wrendale **MAGNETIC SHOPPING PADS**

99 x 210mm | Magnetic back perfect for fridges | Printed on sustainably sourced textured board | Lined pages | Full colour illustrations throughout | Made in the UK

Shopping Pad: Busy as a Bee WDSP047

Shopping Pad: Piggy in the Middle WDSP045 

20

Shopping Pad: Feline Good WDSP050 

W/S: \$9.66 RRP: \$19.99 each 1 unit = 3 Shopping Pads WRITING

Shopping Pad: Daisy Coo WDSP046 

Shopping Pad: Paws for a Picnic WDSP051 

Shopping Pad: He's a Fun-Gi WDSP048 

Shopping Pad: Just Bee-Cause WDSP039 

Shopping Pad: Highland Wishes WDSP042 