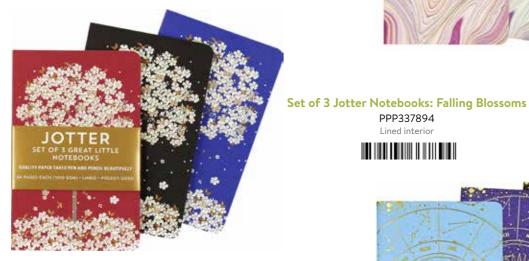

#### SET OF 3 JOTTER BOOKS by Peter Pauper Press

90 x 140mm | 64 pages | Pocket sized | Gold foil stamped covers Archival acid free 100gsm paper | Sets come shrinkwrapped

W/S: \$12.07 each RRP: \$24.99 each 1 unit = 2 Sets of 3 Jotter Notebooks

Set of 3 Jotter Notebooks: Dandelion Wishes PPP326676 Dot grid interior

OTTER

PPP337894

Lined interior 

Set of 3 Jotter Notebooks: Agate PPP324528 Dot grid interior 

Set of 3 Jotter Notebooks: Celestial PPP341549 Lined interior

## 

Set of 3 Jotter Notebooks: Mushrooms PPP343970 Lined interior

SHOPPING PADS by Wren **NOTELET DISPLAYS** by WRITING SETS by Peter Paup MEMO BLOCKS by Peter Po SIMSON NOTECARDS **ABACUS NOTECARD RFS BOXED NOTECA BOXED THANK YOU BOXED NOTECARDS** SIMON ELVIN NOTEO LUXURY NOTECARD **BLACK ROCK JOURN** 