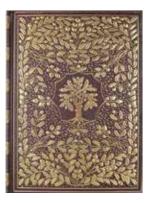

Large Journal: Gilded Woodland PPP343109 Gold foil | Embossed | Gilded edges Gorgeous journal depicts a woodland thicket, its design inspired by a 17th-century book binding tooled in gold.