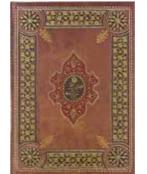

rple Forest PPP337719 Silver foil | Embossed







#### SMALL JOURNALS by Peter Pauper Press

130 x 180mm | 160 lightly lined pages | Hardbound | Elastic closure 120 gsm acid free, archival paper | Binding lies flat when open for ease of use Tuck notes, mementos and more in the pocket inside the back cover.

W/S: \$14.49 each (unless marked otherwise) RRP: \$29.99 each 1 unit = 1 Small Journal

#### 130 x 180mm | 160 lightly lined pages | Hardbound | Elastic closure 120 gsm acid free, archival paper | Binding lies flat when open for ease of use







Small Journal: Wildflower Garden PPP343055 Gold foil | Embossed | Gloss highlights 







Small Journal: Cherry Blossoms PPP343024 Gold foil | Embossed

**Small Journal: Yellow Flowers** PPP594855 Gold foil | Gloss highlights | Embossed







Small Journal: Eucalyptus PPP341860 Gold foil | Embossed





Small Journal: Artisan Dragon PPP342959 Embossed vegan leather cover w/s \$16.90 | rrp \$34.99 each 



Small Journal: Lunar Wilderness PPP344281 Silver foil | Embossed | Silver gilded edges



**Small Journal: Safavid Splendor** PPP344274 Gold foil | Embossed | Gold gilded edges



Small Journal: Art Nouveau PPP337740 Gold foil | Embossed | Gold gilded edges 



Small Journal: Birds & Berries

PPP344182 Gold foil | Embossed | Gold gilded edges

**Small Journal: Celestial** 

PPP337474 Gold foil | Embossed | Gold gilded edges

### 







Small Journal: Enlightenment PPP341884 Gold foil | Embossed | Gold gilded edges



#### by Peter Pauper Press SMALL JOURNALS

#### JOURNALS

Tuck notes, mementos and more in the pocket insi