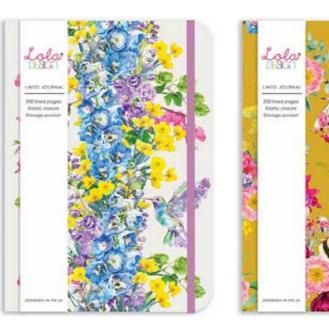

LINED JOURNAL

200 lined pages Elastic closure Storage pocket

DESIGNED IN THE UK

Spiral Notebook: Hummingbird LOBOOK063 

128 x 178mm | Hardbound textured cover | Elastic ribbon closure | Expanding storage pocket | Full colour print front and back using vegetable inks | Ribbon bookmark | 200 lined, tear-off pages