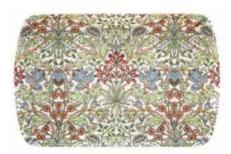

#### by Lesser & Pavey LIMITED STOCK DESIGNER COLLECTIONS

Anthina: Sugar Bowl LP96063 96 x 96 x 100mm | Lidded China sugar bowl | Gift box 1 unit = 3 Sugar Bowls w/s \$12.07 | rrp \$24.99 each

Anthina: Small Tray LP96072 240 x 160 x 30mm | Melamine 1 unit = 12 Small Trays