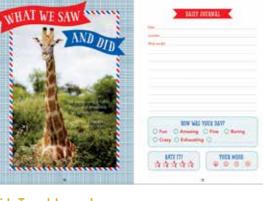

Acid free paper | 1 unit = 1 guest book

w/s \$28.98 | rrp \$59.99 each

w/s \$28.98 | rrp \$59.99 each

**Kids Travel Journal** PPP318145 159 x 210mm | 96 pages | Hardcover | Acid free, archival paper | Elastic closure Interactive | Fun facts | Puzzles & games | Ages 7 to 12 | 1 unit = 1 journal