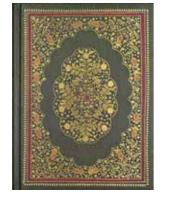

Large Journal: Midnight Floral PPP333018 Embossed | Gold foil | Gold gilded edges Reminiscent of the intense realism of 17th century Dutch still life art, this cover piece clads your writing in Baroque finery.