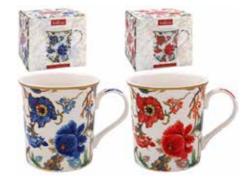

LIMITED STOCK

Anthina: 2 Assorted Mugs LP96050 100 x 130 x 100mm each | China Mugs Gift boxes | 1 unit = 3 Sets of 2 Assorted Mugs w/s \$12.07 | rrp \$24.99 each

Anthina: Set of 4 Placemats (Multi) LP96054 290 x 220mm | Cork | Giftbox | 4 colours per set 1 unit = 2 Set of 4 Placemats