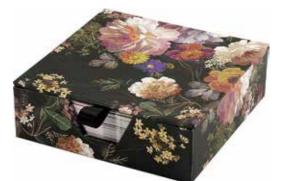

ooms PPP343574





Writing Set: Eucalyptus PPP341976 Gold foiled 



Writing Set: Gold Butterfly PPP592523 Gold foil | Embossed 



Writing Set: Wildflower Garden PPP343185

#### 



Writing Set: Tree of Hearts PPP329035 Silver foil 



Writing Set: Butterflies PPP592547 Gold foil



Writing Set: Black/Cream PPP592554 Gloss highlights | Embossed 

108 x 108 x 38mm | 250 sheets in each Memo Block Gold foil | Magnetic closure | Ribbon tab | Reusable box.



Memo Block: Mushrooms PPP343598



Memo Block: Tree of Hearts PPP329042



Memo Block: Peony Garden PPP336132



34 IMAGE GALLERY 💟

## by Peter Pauper Press MEMO BLOCKS

#### WRITING

W/S: \$12.07 each RRP: \$24.99 each 1 unit = 1 Memo Block





#### Memo Block: Wildflower Garden PPP343215





#### Memo Block: Eucalyptus PPP341938





Memo Block: Midnight Floral PPP334862 

#### NOTECARD PACKS (10) by Simson

95 x 140mm | Each kraft box pack contains 10 notecards (one design) with 11 envelopes | Interior colourwash to complement cover design | Hangsell Foiled and embossed (except for Monet and Van Gogh designs) | Blank inside W/S: \$7.24 RRP: \$14.99 each 1 unit = 6 Notecard Packs

95 x 140mm | Each kraft box pack contains 10 notecards (one design) with 11 envelopes | Interior colourwash to complement cover design | Hangsell Foiled and embossed (except for Monet and Van Gogh designs) | Blank inside



**Dragonflies (All Occasions)** SNC010





Freda Bouquet (All Occasions) SNC012





Formal Gold (Thank You) SNC013 



**Bumble Bee (All Occasions)** SNC016 



Proteas (All Occasions) SNC014



Thank You Text (Thank Y