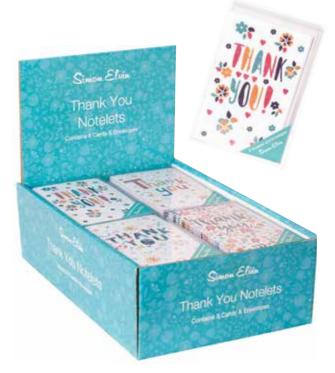

## NOTELET DISPLAYS (24) by Simon Elvin

Card size: 83 x 134mm | Display size: 310 x 206 x 98mm Each display contains 24 notelet packs (6 each of 4 designs) Each pack contains 8 notelets & envelopes (1 design) | Acetate pack with hook

W/S: \$81.12 per display (\$3.38 each) **RRP: \$6.99 each** 1 unit = 1 Display of 24 Notelet Packs

Card size: 83 x 134mm | Display size: 310 x 206 x 98mm Each display contains 24 notelet packs (6 each of 4 designs) Each pack contains 8 notelets & envelopes (1 design) | Acetate pack with hook

#### WRITING

W/S: \$81.12 per display (\$3.38 each) RRP: \$6.99 each 1 unit = 1 Display of 24 Notelet Packs

Notelet Display: Floral Blank SEN618X 

Notelet Display: Thank You SEN621W 