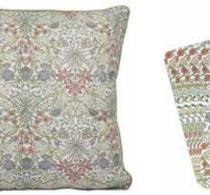

Hyacinth: Cushion LP95583 430 x 430mm | Polyester fabric & fill 1 unit = 1 Cushion w/s \$26.57 | rrp \$54.99 each

Spring Green Pack of 5 Gift Tags PK40761905 1 unit = 8 Gift Tags Packs w/s \$4.83 | rrp \$9.99 each 