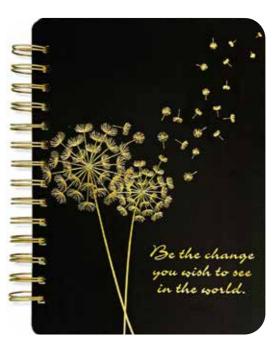

Set of 3 Jotter Notebooks: Dandelion Wishes PPP326676 Dot grid interior

OTTER

PPP337894

Lined interior 

Set of 3 Jotter Notebooks: Agate PPP324528 Dot grid interior 

Set of 3 Jotter Notebooks: Celestial PPP341549 Lined interior

Dandelion Wish PPP328007