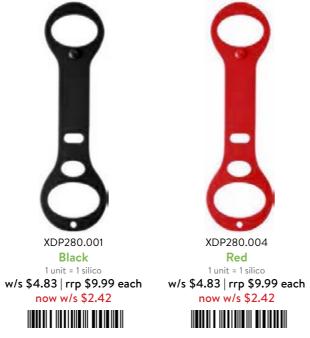

Cath Kidston: Magnetic List Pad PHCKS0008 100 x 220mm | 80 lined sheets 2 magnets attached to backing board | 1 unit = 1 List Pad w/s \$9.66 | rrp \$19.99 each 

Cath Kidston: Ballpoint Pen in Gift Box PHCKS0004 42 x 162mm | Refillable black ink | Gold details Enamel printed barrel | 1 unit = 1 Pen in Box w/s \$14.49 | rrp \$29.99 each