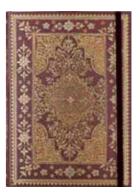

# Large Journal: Silk Tree of Life PPP336002 Gold foil | Embossed | Gold gilded edges Replicating an Ottoman-era Turkish silk hanging, this journal is embellished with jewel-like touches of gold foil.