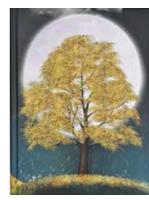

#### 

**Bookbound Journal: Gilded Tree** PPP341822 Gold foil | Embossed Radiant journal depicts an autumnal tree with golden leaves against a night sky and a dramatic full moon.