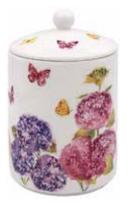

## LIMITED STOCK DESIGNER COLLECTIONS by Lola Design

Butterfly Blossom: Mug LP95727 120 × 90 × 110mm | China Mug Gift box | 1 unit = 6 Mugs w/s \$9.66 | rrp \$19.99 each

Butterfly Blossom: Canister LP95732 121 x 121 x 170mm | Lidded China Canister | Gift box 1 Unit = 2 Canisters w/s \$19.32 | rrp \$39.99 each