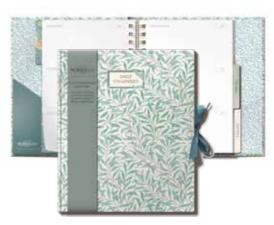

w/s \$16.90 | rrp \$34.99 each

William Morris: Daily Organiser PHWMSORGNSR 220 x 185 x 30mm | Gold foil | Includes 3 tabbed card dividers, inside pocket, 53 undated diary sheets, 42 to do sheets and 42 notes sheets | 1 unit = 1 Organiser w/s \$21.73 | rrp \$44.99 each