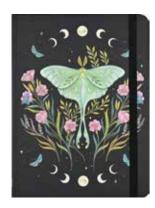

Med. Journal: Playful Pups PPP341846 Gloss highlights | Embossed

Med. Journal: Luna Moth PPP342003 Gold foil | Embossed | Matte black background 

Med. Journal: Tropical Dream PPP344229 Gold foil | Embossed 