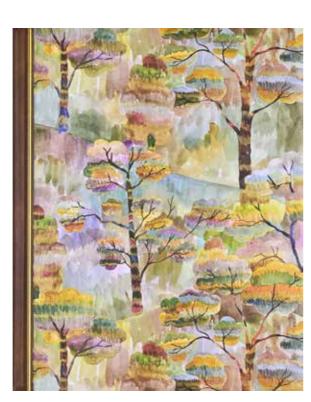

Large Journal: Watercolour Treescape PPP344250 Gold foil | Embossed | Gold gilded edges Gorgeous journal depicts a luminous wildwood in pearlescent hues, embossed and embellished with shimmering foil.