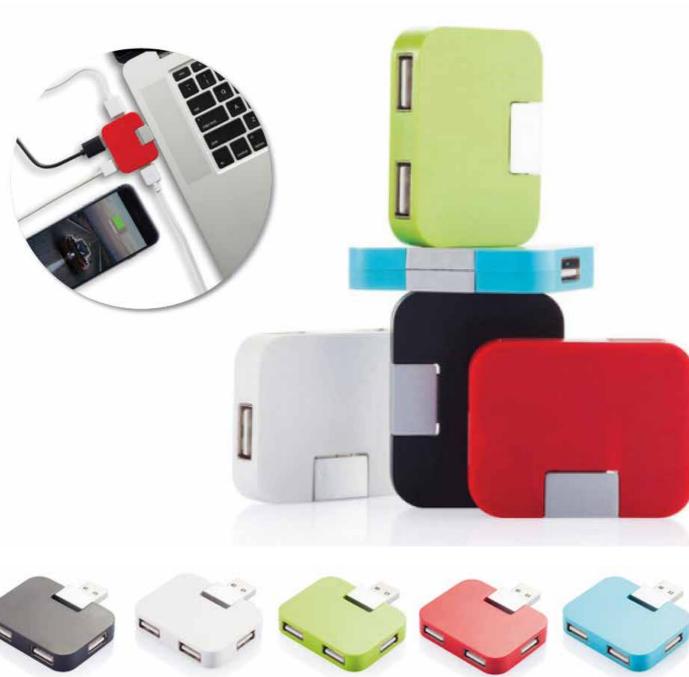

3 | rrp: \$3.99 each now w/s \$0.97 



Little Black Book: Boston PPP0675 108 x 146mm | Elastic band closure 1 unit = 1 little black travel book w/s \$19.32 | rrp \$39.99 each







Little Black Book: Chicago PPP0736 108 x 146mm | Elastic band closure 1 unit = 1 little black travel book w/s \$19.32 | rrp \$39.99 each now w/s \$9.66 



Little Black Book: Maui & Kaua'i PPP7665 108 x 146mm | Elastic band closure 1 unit = 1 little black travel book w/s \$19.32 | rrp \$39.99 each now w/s \$9.66 

**Travel USB Hubs** w/s: \$8.69 each **rrp: \$17.95 each** 1 unit = 1 Travel USB Hub now w/s \$4.35 each

Stand 'n' Splitter Supporting stand for all mobile phones which can also be used as an audio splitter, to allow two people to listen to the audio at the same time. 1 unit = 1 stand 'n' splitter





XDP308.751 





Green XDP308.757 



Blue

XDP308.755 



XDP323.233

Sunflower brings solar energy to your desk with a smile! The 2500mAh rechargeable lithium battery inside is powerful enough to easily charge your mobile phone.

The solar charger has a USB output and mini-USB input. Including mini USB cable. Output of 5V/max. Box dimensions: 230x100x100mm

w/s \$70.05 | rrp \$145.00 each now w/s 35.02



## **TECH GIFTWARE**

SALE 50% OFF

w/s \$8.69 | rrp \$17.99 each now w/s \$4.35 each



## SUNFLOWER SOLAR CHARGER



## **TECH GIFTWARE**

SALE 50% OFF



## **XD DESIGN SILICONE PHONE HOLDERS**

Creating order in your house is what these silicone holders do. It is a practical but fun gift in 2 appealing colours. Durable material | Easy to use | Easy to clean









# TECH GIFTW