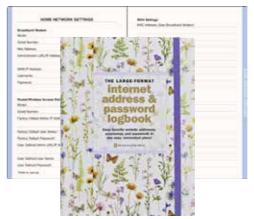

**Black Logbook** PPP303257 108 x 146mm | 144 pages | Removable label 1 unit = 1 Internet Logbook

w/s \$14.49 | rrp \$29.99 each

Large Format Logbook: Wildflower Garden PPP343239 165 x 216mm | 144 pages | Gold foil | Embossed 1 unit = 1 Large Format Internet Logbook w/s \$19.32 | rrp \$39.99 each