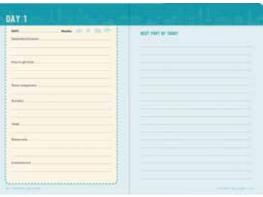

#### Cath Kidston: Box of 4 Pens PHCKS0003

48 x 152 x 10mm | Ballpoint pens | 4 different patterns Black ink | 1 unit = 1 Box of Pens

Cath Kidston: Desk Planner/To-do List PHCKS0006

148 x 210mm | 60 sheets | Sections for to-do list, priorities & notes for tomorrow | 1 unit = 3 Desk Planners