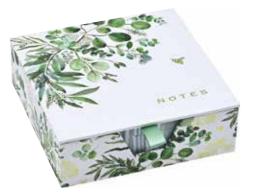

e digital messages.





Writing Set: Mushrooms PPP343574





Writing Set: Eucalyptus PPP341976 Gold foiled 



Writing Set: Gold Butterfly PPP592523 Gold foil | Embossed 



Writing Set: Wildflower Garden PPP343185

#### 



Writing Set: Tree of Hearts PPP329035 Silver foil 



Writing Set: Butterflies PPP592547 Gold foil



Writing Set: Black/Cream PPP592554 Gloss highlights | Embossed 

108 x 108 x 38mm | 250 sheets in each Memo Block Gold foil | Magnetic closure | Ribbon tab | Reusable box.



Memo Block: Mushrooms PPP343598



Memo Block: Tree of Hearts PPP329042



Memo Block: Peony Garden PPP336132



34 IMAGE GALLERY 💟

## by Peter Pauper Press MEMO BLOCKS

#### WRITING

W/S: \$12.07 each RRP: \$24.99 each 1 unit = 1 Memo Block





#### Memo Block: Wildflower Garden PPP343215





#### Memo Block: Eucalyptus PPP341938





Memo Block: Midnight Floral PPP334862 

#### NOTECARD PACKS (10) by Simson

95 x 140mm | Each kraft box pack contains 10 notecards (one design) with 11 envelopes | Interior colourwash to complement cover design | Hangsell Foiled and embossed (except for Monet and Van Gogh designs) | Blank inside W/S: \$7.24 RRP: \$14.99 each 1 unit = 6 Notecard Packs

95 x 140mm | Each kraft box pack contains 10 notecards (one design) with 11 envelopes | Interior colourwash to complement cover design | Hangsell Foiled and embossed (except for Monet and Van Gogh designs) | Blank inside



**Dragonflies (All Occasions)** SNC010





Freda Bouquet (All Occasions) SNC012





Formal Gold (Thank You) SNC013 



**Bumble Bee (All Occasions)** SNC016 



Proteas (All O