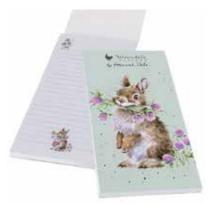

#### by Wrendale **MAGNETIC SHOPPING PADS**

99 x 210mm | Magnetic back perfect for fridges | Printed on sustainably sourced textured board | Lined pages | Full colour illustrations throughout | Made in the UK

Shopping Pad: Busy as a Bee WDSP047

Shopping Pad: Piggy in the Middle WDSP045 

20

Shopping Pad: Feline Good WDSP050 

W/S: \$9.66 RRP: \$19.99 each 1 unit = 3 Shopping Pads WRITING

Shopping Pad: Daisy Coo WDSP046 

Shopping Pad: Paws for a Picnic WDSP051 

Shopping Pad: He's a Fun-Gi WDSP048 

Shopping Pad: Just Bee-Cause WDSP039 

Shopping Pad: Highland Wishes WDSP042 