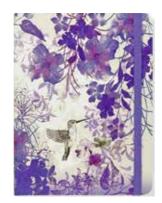

Spiral Notebook: Hummingbird LOBOOK063 

128 x 178mm | Hardbound textured cover | Elastic ribbon closure | Expanding storage pocket | Full colour print front and back using vegetable inks | Ribbon bookmark | 200 lined, tear-off pages

Hardbound Journal: Hummingbird LOBOOK067

W/S: \$14.49 RRP: \$29.99 each 1 unit = 1 Spiral Notebook

Spiral Notebook: Bee LOBOOK075

Spiral Notebook: Wren LOBOOK066 