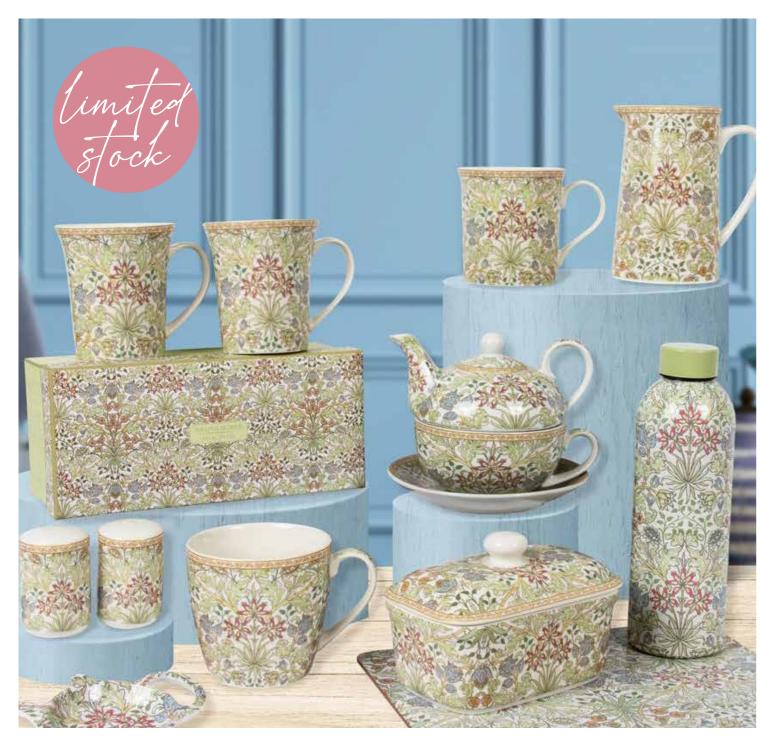

LIMITED STOCK

Anthina: 2 Assorted Mugs LP96050 100 x 130 x 100mm each | China Mugs Gift boxes | 1 unit = 3 Sets of 2 Assorted Mugs w/s \$12.07 | rrp \$24.99 each





Anthina: Set of 4 Placemats (Multi) LP96054 290 x 220mm | Cork | Giftbox | 4 colours per set 1 unit = 2 Set of 4 Placemats

w/s \$19.32 | rrp \$39.99 each 



Anthina: Set of 2 Stacking Mugs LP96059 90 x 120 x 70mm | 2 China Mugs | Gift box 1 unit = 3 Sets of Stacking Mugs w/s \$14.49 | rrp \$29.99 each





Anthina: Salt & Pepper Shakers LP96068 50 x 70 x 50mm | China shakers | Gift box 1 unit = 6 Pairs of Salt & Pepper Shakers w/s \$9.66 | rrp \$19.99 each



Anthina: Tea Pot





Anthina: Egg Cups LP96069 50 x 50 x 50mm each | 2 China Egg Cups in Gift box 1 unit = 6 Sets of 2 Egg Cups w/s \$9.66 | rrp \$19.99 each







Spring Green: Rollwrap (3m) PK18761900 3 metres x 700mm 1 unit = 1 Box of 12 Rollwraps (1 design) w/s \$69.48 box (\$5.79) | rrp \$11.99 each





Strawberry Thief: Rollwrap (3m) PK08761200 3 metres x 700mm 1 unit = 1 Box of 12 Rollwraps (1 design) w/s \$69.48 box (\$5.79) | rrp \$11.99 each



#### by Lesser & Pavey LIMITED STOCK DESIGNER COLLECTIONS



Spring Green: Medium Bag PK13761903 220 x 220 x 80mm | Linen paper | Grossgrain handle 1 unit = 6 Medium Bags w/s \$5.31 rrp \$10.99 each





Hyacinth: Set of 4 Coasters LP95570 110 x 110mm | Cork | Gift box 1 unit = 2 Sets of 4 Coasters w/s \$7.24 | rrp \$14.99 each





Hyacinth: Cushion LP95583 430 x 430mm | Polyester fabric & fill 1 unit = 1 Cushion w/s \$26.57 | rrp \$54.99 each





Spring Green Pack of 5 Gift Tags PK40761905 1