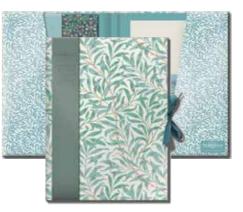

William Morris: Set of 3 Pens PHWMS3PENS 90 x 180 x 25mm | Packaged in gift box 1 unit = 1 Set of 3 Pens w/s \$24.15 | rrp \$49.99 each

William Morris: Writing Set PHWMSWRTST 180 x 240 x 15mm | Gold foil | Includes 20 printed A5 sheets of paper, 16 ivory envelopes and 6 notecards | 1 unit = 1 Writing Set