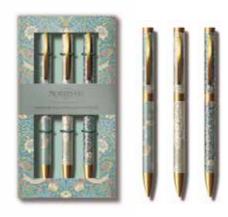

William Morris: Set of 3 Pens PHWMS3PENS 90 x 180 x 25mm | Packaged in gift box 1 unit = 1 Set of 3 Pens w/s \$24.15 | rrp \$49.99 each

William Morris: Writing Set PHWMSWRTST 180 x 240 x 15mm | Gold foil | Includes 20 printed A5 sheets of paper, 16 ivory envelopes and 6 notecards | 1 unit = 1 Writing Set