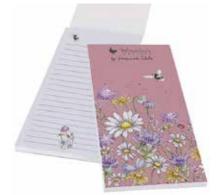

#### by Wrendale **MAGNETIC SHOPPING PADS**

99 x 210mm | Magnetic back perfect for fridges | Printed on sustainably sourced textured board | Lined pages | Full colour illustrations throughout | Made in the UK

Shopping Pad: Busy as a Bee WDSP047

Shopping Pad: Piggy in the Middle WDSP045 

20

Shopping Pad: Feline Good WDSP050 

W/S: \$9.66 RRP: \$19.99 each 1 unit = 3 Shopping Pads WRITING

Shopping Pad: Daisy Coo WDSP046 

Shopping Pad: Paws for a Picnic WDSP051 

Shopping Pad: He's a Fun-Gi WDSP048 

Shopping Pad: Just Bee-Cause WDSP039 

Shopping Pad: Highland Wishes WDSP042 