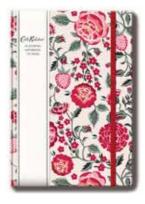

#### by Blueprint CATH KIDSTON STATIONERY

CATH KIDSTON

**Cath Kidston: A5 Journal** PHCKS0005 155 x 215mm | 192 lined pages | Linen effect cover Gold foil edging | Elastic closure | 1 unit = 1 Journal w/s \$14.49 | rrp \$29.99 each