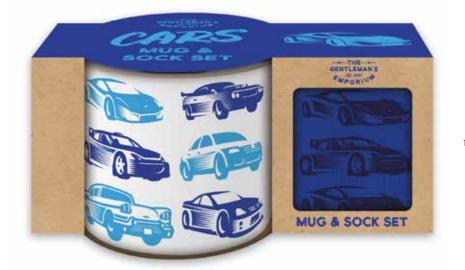

& hands, 3 paints, instructions | 1 unit = 1 Wall Clock Kit in Gift Box w/s \$24.15 | rrp \$49.99 each





Paint Pouring Square Canvas Kit RFS14484 30cm canvas, 4 acrylic paints, cup, instructions 1 unit = 1 Paint Pouring Square Canvas Kit in Gift Box w/s \$24.15 | rrp \$49.99 each





Wood Clock Painting Kit RFS14555

25cm wood clock base, mechanism & hands, 6 paints, brush & instructions | 1 unit = 1 Wood Clock Kit in Gift Box w/s \$24.15 | rrp \$49.99 each



## THE GENTLEMAN'S EMPORIUM 78 **BAMBOO BOARD GAMES** 80

# FOR HIM

## THE GENTLEMAN'S EMPORIUM by Robert Frederick





As a gift option for men, The Gentleman's Emporium offers great value and stylish presentation. Our range includes mug and sock novelty sets, games and DIY tools, which are sure to appeal to men of all ages.



Cars Mug & Sock Set RFS14201 175 x 120 x 80mm | Includes an enamel mug with a car design & a pair of cosy car-themed socks 1 unit = 1 Mug & Sock Set w/s \$19.32 | rrp \$39.99 each 









## by Robert Frederick THE GENTLEMAN'S EMPORIUM



### Bike Puncture Repair Kit & Mug Set RFS14206

120 x 175 x 80mm | Enamel mug & bicycle repair kit for on-the-go puncture repairs 1 unit = 1 Mug Set

w/s \$19.32 | rrp \$39.99 each





RFS14200 120 x 175 x 80mm | Mug & credit card tool (ruler, bottle/ can opener, box opener, screw driver & phone stand) 1 unit = 1 Mug Set

w/s \$19.32 | rrp \$39.99 each



Offer a selection of classic board games to quench the thirst of any guy who loves a head-to-head strategic competition! Each game is crafted from high-quality bamboo with FSC Certified and fully r