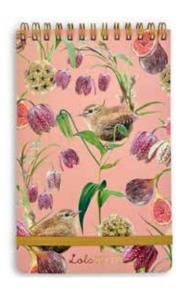

## by Lola Design WILDLIFE BOTANICAL: SPIRAL NOTEBOOKS

120 x 185mm | Soft textured cover | Top wiro binding| Elastic ribbon closure | Full colour print front and back using vegetable inks 150 lined, tear-off pages

Spiral Notebook: Hummingbird LOBOOK063 

128 x 178mm | Hardbound textured cover | Elastic ribbon closure | Expanding storage pocket | Full colour print front and back using vegetable inks | Ribbon bookmark | 200 lined, tear-off pages

Hardbound Journal: Hummingbird LOBOOK067

W/S: \$14.49 RRP: \$29.99 each 1 unit = 1 Spiral Notebook

Spiral Notebook: Bee LOBOOK075

Spiral Notebook: Wren LOBOOK066 

## WILDLIFE BOTANICAL: HARDBOUND JOURNALS

W/S: \$16.90 RRP: \$34.99 each 1 unit = 1 Hardbound Journal

Hardbound Journal: Wren