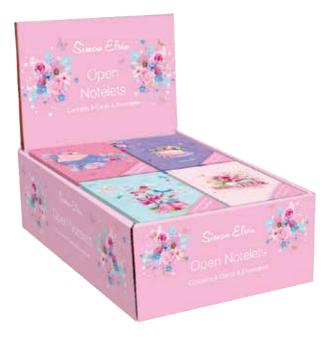

## NOTELET DISPLAYS (24) by Simon Elvin

Card size: 83 x 134mm | Display size: 310 x 206 x 98mm Each display contains 24 notelet packs (6 each of 4 designs) Each pack contains 8 notelets & envelopes (1 design) | Acetate pack with hook

W/S: \$81.12 per display (\$3.38 each) **RRP: \$6.99 each** 1 unit = 1 Display of 24 Notelet Packs

Card size: 83 x 134mm | Display size: 310 x 206 x 98mm Each display contains 24 notelet packs (6 each of 4 designs) Each pack contains 8 notelets & envelopes (1 design) | Acetate pack with hook

Notelet Display: Floral Thank You SEN630X 

Notelet Display: Floral Blank SEN619X 

#### by Simon Elvin NOTELET DISPLAYS (24)