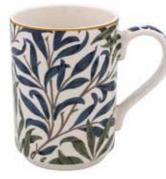

William Morris: Set of 3 A6 Notebooks PHWMSA6NTBKS 148 x 105x 20mm | Bellyband holds set together 1 unit = 1 Set of 3 A6 Notebooks w/s \$14.49 | rrp \$29.99 each

William Morris: A5 Hardback Journal PHWMSJRNL 215 x 155 x 13mm | Linen effect cover | Gold foil detail | 96 gold foil edge sheets Ribbon page marker | Elastic closure | 1 unit = 1 A5 Journal w/s \$14.49 | rrp \$29.99 each