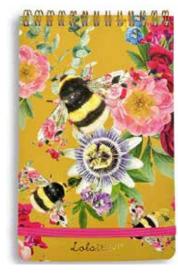

## by Lola Design WILDLIFE BOTANICAL: SPIRAL NOTEBOOKS

120 x 185mm | Soft textured cover | Top wiro binding| Elastic ribbon closure | Full colour print front and back using vegetable inks 150 lined, tear-off pages

Hardbound Journal: Hummingbird LOBOOK067

W/S: \$14.49 RRP: \$29.99 each 1 unit = 1 Spiral Notebook

Spiral Notebook: Bee LOBOOK075

Spiral Notebook: Wren LOBOOK066 