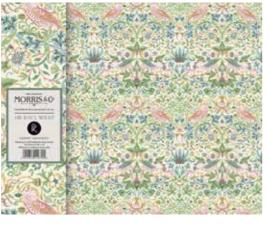

William Morris: Set of 3 A6 Notebooks PHWMSA6NTBKS 148 x 105x 20mm | Bellyband holds set together 1 unit = 1 Set of 3 A6 Notebooks w/s \$14.49 | rrp \$29.99 each

William Morris: A5 Hardback Journal PHWMSJRNL 215 x 155 x 13mm | Linen effect cover | Gold foil detail | 96 gold foil edge sheets Ribbon page marker | Elastic closure | 1 unit = 1 A5 Journal w/s \$14.49 | rrp \$29.99 each