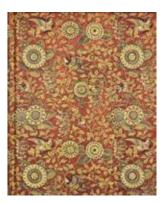

W/S: \$24.15 each RRP: \$49.99 each 1 unit = 1 Large Journal

Peter Pauper Press large hardbound journals, featuring exquisitely

Large Journal: Scottish Wheel PPP344267 Gold foil | Embossed | Gold gilded edges Beautiful journal pays homage to a gold-tooled 'wheel' binding created in Edinburgh in the 1700s.

Large Journal: Watercolour Treescape PPP344250 Gold foil | Embossed | Gold gilded edges Gorgeous journal depicts a luminous wildwood in pearlescent hues, embossed and embellished with shimmering foil.

Large Journal: Midnight Floral PPP333018 Embossed | Gold foil | Gold gilded edges Reminiscent of the intense realism of 17th century Dutch still life art, this cover piece clads your writing in Baroque finery.

Large Journal: Almond Blossom PPP303578 Silver foil | Embossed | Artwork by Vincent van Gogh Vincent van Gogh's painting Branches of an Almond Tree in Blossom graces the cover of this gorgeous journal.

Large Journal: Versailles PPP319050

Embossed | Gloss highlights | Gold gilded edges Reproduction of a book owned by Antoine Leriche, secretary to King Louis XIV of France & collector of fine objects.

Large Journal: Bordeaux PPP316820 Gold foil | Gold gilding | Iridescent highlights | Embossed A reproduction of a gold-tooled binding of the Breviarium Romanum, published by Claude Picques in Lyons, in 1556.

# Large Journal: Silk Tree of Life PPP336002 Gold foil | Embossed | Gold gilded edges Replicating an Ottoman-era Turkish silk hanging, this journal is embellished with jewel-like touches of gold foil.

Large Journal: Gilded Woodland PPP343109 Gold foil | Embossed | Gilded edges Gorgeous journal depicts a woodland thicket, its design inspired by a 17th-century book binding tooled in gold.