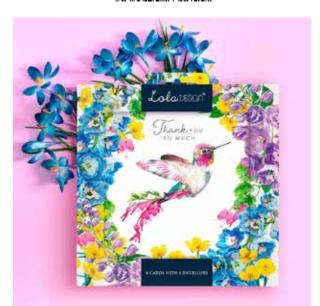

#### by Lola Design WILDLIFE BOTANICAL: NOTECARD PACKS

133 x 133mm | Each pack contains 6 notecards with 6 grey envelopes Blank inside | Hangsell

List Pad: Bee LOSHL275 

List Pad: Wren LOPAD027 

Make your daily to do list and shopping list fabulous with Lola Designs beautiful, functional tear off list pads. Each pad comes complete with a handy magnet on the back to easily stick to your fridge!

Notecard Pack: Blank - Mustard Bee LOPACK009

Notecard Pack: TY - Hummingbird LOPACK003

#### LOLA DESIGN

W/S: \$12.07 RRP: \$24.99 each 1 unit = 2 Notecard Packs

Notecard Pack: TY - Pink Bee LOPACK004

Notecard Pack: Blank - Wren LOPACK006 