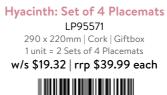

#### by Lesser & Pavey LIMITED STOCK DESIGNER COLLECTIONS

Spring Green: Medium Bag PK13761903 220 x 220 x 80mm | Linen paper | Grossgrain handle 1 unit = 6 Medium Bags w/s \$5.31 rrp \$10.99 each

Hyacinth: Set of 4 Coasters LP95570 110 x 110mm | Cork | Gift box 1 unit = 2 Sets of 4 Coasters w/s \$7.24 | rrp \$14.99 each