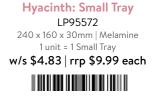

#### by Lesser & Pavey LIMITED STOCK DESIGNER COLLECTIONS

Anthina: Sugar Bowl LP96063 96 x 96 x 100mm | Lidded China sugar bowl | Gift box 1 unit = 3 Sugar Bowls w/s \$12.07 | rrp \$24.99 each

Anthina: Small Tray LP96072 240 x 160 x 30mm | Melamine 1 unit = 12 Small Trays