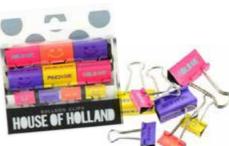

#### by Lesser & Pavey LIMITED STOCK DESIGNER COLLECTIONS

Anthina: Sugar Bowl LP96063 96 x 96 x 100mm | Lidded China sugar bowl | Gift box 1 unit = 3 Sugar Bowls w/s \$12.07 | rrp \$24.99 each

Anthina: Small Tray LP96072 240 x 160 x 30mm | Melamine 1 unit = 12 Small Trays