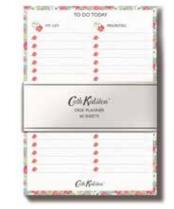

#### Cath Kidston: Box of 4 Pens PHCKS0003

48 x 152 x 10mm | Ballpoint pens | 4 different patterns Black ink | 1 unit = 1 Box of Pens

Cath Kidston: Desk Planner/To-do List PHCKS0006

148 x 210mm | 60 sheets | Sections for to-do list, priorities & notes for tomorrow | 1 unit = 3 Desk Planners