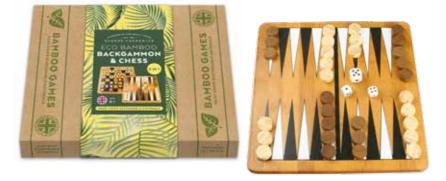

irst of any guy who loves a head-to-head strategic competition! Each game is crafted from high-quality bamboo with FSC Certified and fully recyclable packaging.



Bamboo Games: Backgammon RFS14566  $255 \ x \ 255 \ x \ 30 mm$  | Made using sustainable materials Ages 6+ | 1 unit = 1 Backgammon Set w/s \$19.32 | rrp \$39.99 each





Bamboo Games: Solitaire RFS14570 255 x 255 x 30mm | Made using sustainable materials Ages 6+ | 1 unit = 1 Solitaire Set w/s \$21.73 | rrp \$44.99 each





Bamboo Games: Chequers RFS14567 255 x 255 x 30mm | Made using sustainable materials Ages 6+ | 1 unit = 1 Chequers Set w/s \$19.32 | rrp \$39.99 each





**Bamboo Games: Dominoes** RFS14574 160 x 70 x 40mm | Made using sustainable materials Ages 6+ | 1 unit = 1 Dominoes Set w/s \$16.90 | rrp \$34.99 each





w/s \$28.98 | rrp \$59.99 each







Bamboo Games: Chinese Chequers & Ludo RFS14572 255 x 255 x 30mm | Made using sustainable materials Ages 6+ |1 unit = 1 Chinese Chequers & Ludo Set w/s \$28.98 | rrp \$59.99 each now w/s \$24.15 | rrp \$49.99





Bamboo Games: Solitaire & Sudoku RFS14573 255 x 255 x 30mm | Made using sustainable materials Ages 6+ | 1 unit = 1 Solitaire & Sudoku Set w/s \$28.98 | rrp \$59.99 each now w/s \$24.15 | rrp \$49.99



# by Robert Frederick **BAMBOO GAMES**





Bamboo Games: Backgammon & Chess RFS14571  $255 \times 255 \times 30 \text{mm}$  | Made using sustainable materials Ages 6+ | 1 unit = 1 Backgammon & Chess Set

now w/s \$24.15 | rrp \$49.99









# **30-50% OFF SALE**

ALL ORIGINAL PRICES LESS 30-50% UNLESS MARKED AS NET. NET PRICES ARE FINAL PRI