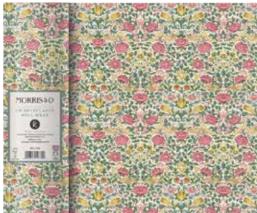

William Morris: Set of 3 A6 Notebooks PHWMSA6NTBKS 148 x 105x 20mm | Bellyband holds set together 1 unit = 1 Set of 3 A6 Notebooks w/s \$14.49 | rrp \$29.99 each

William Morris: A5 Hardback Journal PHWMSJRNL 215 x 155 x 13mm | Linen effect cover | Gold foil detail | 96 gold foil edge sheets Ribbon page marker | Elastic closure | 1 unit = 1 A5 Journal w/s \$14.49 | rrp \$29.99 each