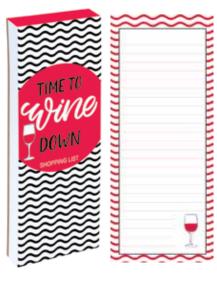

## by Gifted Stationery Co. FOOD ADDICTS SHOPPING LIST PADS

 $230 \times 95 \times 15 mm$  | Keep track of what you need for the weekly simagnetic shopping list | 74 lined tearaway sheets | Full-colour sh reverse for easy fridge hanging.

Shopping List Pad: Beer GSC02887 

Shopping List Pad: Gin & Tonic GSC02890 

Shopping List Pad: Prosecco GSC02891 

WRITING

| • | •   | • | • | • | • | • | • | • | •  | •  | • | • | • | • | • | •  | •  | • | • | ٠ | • | • | • | • | • | ٠ | • | • | • | • | • |
|---|-----|---|---|---|---|---|---|---|----|----|---|---|---|---|---|----|----|---|---|---|---|---|---|---|---|---|---|---|---|---|---|
| S | ; l | h | ¢ | D | F | ) | ١ | Λ | /i | it |   | h |   | t | ŀ | ni | is | 5 | ł | ٦ | ĉ | 1 | n | c | ł | y | , |   |   |   |   |
| h | 10  | е | e | Э | t | S | 5 |   |    | Γ  | v | V | С | ) | ſ | Υ  | ٦  | 9 | Q | g | r | 1 | e | t |   | 5 | ( | С | r | ٦ |   |

#### W/S: \$9.66 RRP: \$19.99 each 1 unit = 3 Shopping Lists (1 design)

Shopping List Pad: Coffee GSC02889 

Shopping List Pad: Wine GSC02892 