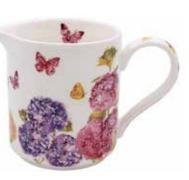

## LIMITED STOCK DESIGNER COLLECTIONS by Lola Design

Butterfly Blossom: Mug LP95727 120 × 90 × 110mm | China Mug Gift box | 1 unit = 6 Mugs w/s \$9.66 | rrp \$19.99 each

Butterfly Blossom: Canister LP95732 121 x 121 x 170mm | Lidded China Canister | Gift box 1 Unit = 2 Canisters w/s \$19.32 | rrp \$39.99 each