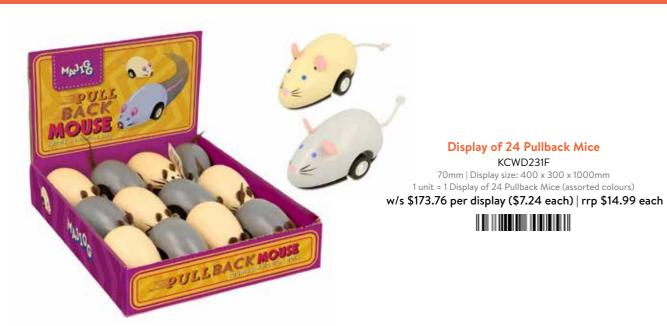

190 x 24mm | Pack contains 12 colouring pencils & 2 colouring books 1 unit = 6 Travel Colouring Sets (2 assorted designs) w/s \$7.24 | rrp \$14.99 each



#### by Tallon **ARTBOX ACTIVITY SETS**











## CREATIVE PLAY

## ARTBOX ACTIVITY SETS by Tallon



Pack of Coloured Pipe Cleaners TA1189 Perfect for 3D crafts! | 20 pipe cleaners per pack Hangsell | 1 unit = 12 Pipe Cleaner Packs (1 design) w/s \$2.66 | rrp \$5.50 each

## 



Big Colouring Books with Stickers TA6922 40 sheets of colouring pages with stickers 1 unit = 12 Big Colouring Books (6 each of 2 designs)

## 







A4 Colouring Pads TA6926 Each pad features a carry handle for on-the-go fun! 1 unit = 12 Colouring Pads (2 each of 3 designs)

w/s \$3.38 | rrp \$6.99 each 

## TOY DISPLAY UNIT by Tallon

72 IMAGE GALLERY ¥



# w/s \$3.38 | rrp \$6.99 each



Art Set: Room on the Broom RFS14507





270 x 195mm | Set includes 12 paints, palette, paintbrush, pencil, sharpener, eraser, gluestick, 12 pastels and 12 crayons



Art Set: Zog RFS14498

## by Robert Frederick **ART ACTIVITY SETS**

### **CREATIVE PLAY**

W/S: \$12.07 each RRP: \$24.99 each 1 unit = 1 Art Set



Art Set: Elmer the Elephant RFS13824 



Art Set: Percy Park Ranger RFS13846

Our collection of Luxe Decor craft kits by Robert Frederick are easy to beautifully designed gift boxes.









Floral Ceramic Trinket Dish Kit RFS14488 3 dishes, floral stickers, gold paint, brush, instructions 1 unit = 1 Floral Ceramic Trinket Kit in Gift Box w/s \$24.15 | rrp \$49.99 each



OR

TRIDISH KI

C



## Macrame Jewellery Making Kit

RFS14487 Coloured