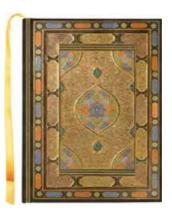

#### **BOOKBOUND JOURNALS** by Peter Pauper Press

160 x 210mm | 160 lined pages | Hardcover | Satin ribbon bookmark Premium 120 gsm, acid free, archival paper | Gilded edges Elegant cover treatments | Complementary interior endsheets

**Bookbound Journal: Ottoman Splendour** PPP343086

Gold foil | Embossed | Iridescent highlights Beautiful cover inspired by a 17th-century Turkish binding remarkable for its colourful filigreed Arabesque design.