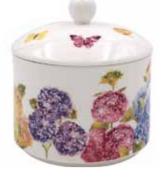

## LIMITED STOCK DESIGNER COLLECTIONS by Lola Design

Butterfly Blossom: Mug LP95727 120 × 90 × 110mm | China Mug Gift box | 1 unit = 6 Mugs w/s \$9.66 | rrp \$19.99 each

Butterfly Blossom: Canister LP95732 121 x 121 x 170mm | Lidded China Canister | Gift box 1 Unit = 2 Canisters w/s \$19.32 | rrp \$39.99 each