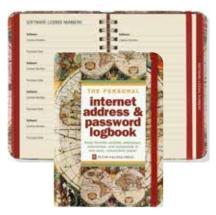

# LOG BOOKS 52 53

Pocket Logbook PPP315960 79 x 132mm | 144 pages | Removable label | Mini size 1 unit = 1 Internet Logbook w/s \$9.66 | rrp \$19.99 each

Peony Garden Logbook PPP336095 108 x 146mm | 144 pages | Gold foil | Embossed 1 unit = 1 Internet Logbook w/s \$14.49 | rrp \$29.99 each 