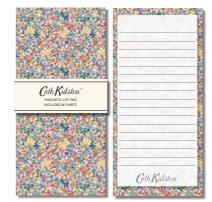

Cath Kidston: Magnetic List Pad PHCKS0008 100 x 220mm | 80 lined sheets 2 magnets attached to backing board | 1 unit = 1 List Pad w/s \$9.66 | rrp \$19.99 each 

Cath Kidston: Ballpoint Pen in Gift Box PHCKS0004 42 x 162mm | Refillable black ink | Gold details Enamel printed barrel | 1 unit = 1 Pen in Box w/s \$14.49 | rrp \$29.99 each