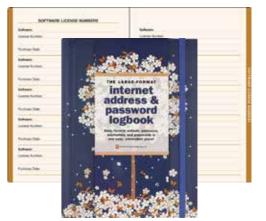

**Black Logbook** PPP303257 108 x 146mm | 144 pages | Removable label 1 unit = 1 Internet Logbook

w/s \$14.49 | rrp \$29.99 each

Large Format Logbook: Wildflower Garden PPP343239 165 x 216mm | 144 pages | Gold foil | Embossed 1 unit = 1 Large Format Internet Logbook w/s \$19.32 | rrp \$39.99 each