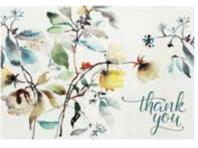

#### BOXED THANK YOU CARDS by Peter Pauper Press

Card size: 89 x 127mm | 14 cards | 15 designer envelopes | Blank inside Packaged in a coordinating cardboard box with acetate lid. Premium finishes and designs suitable for a variety of occasions.

**Pooh Bear** PPP343956 Linen finish

**Eucalyptus** PPP341921 Linen finish | Gold foil

**Gold Butterfly** PPP591083 Linen finish | Gold foil | Embossed

**Floral Frame** PPP328113 Gold foil | Linen finish

**Midnight Floral** PPP332424 Gold foil | Embossed

Lavender & Honey PPP331519 Linen finish | Gold foil

1 unit = 1 Box of Thank You Cards

W/S: \$14.49

RRP: \$29.99 each

Watercolour Paisley PPP344243 Gold foil | Embossed | Linen finish

Floral Daydream PPP339591 Gold foil | Embossed | Spot UV

**Native Botanicals** PPP334541 Gold foil | Embossed | Linen finish

Hummingbird PPP323149 Gold foil | Linen finish | Scalloped edge

Card size: 89 x 127mm | 14 cards | 15 designer envelopes | Blank inside Packaged in a coordinating cardboard box with acetate lid. Premium finishes and designs suitable for a variety of occasions.