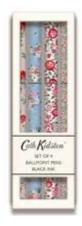

#### Cath Kidston: Box of 4 Pens PHCKS0003

48 x 152 x 10mm | Ballpoint pens | 4 different patterns Black ink | 1 unit = 1 Box of Pens

Cath Kidston: Desk Planner/To-do List PHCKS0006

148 x 210mm | 60 sheets | Sections for to-do list, priorities & notes for tomorrow | 1 unit = 3 Desk Planners