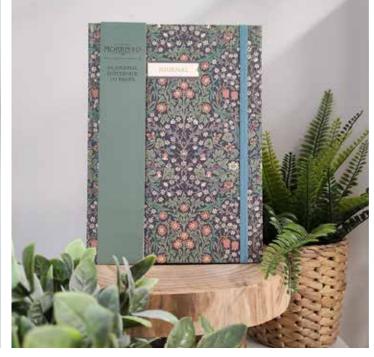

William Morris: Set of 3 A6 Notebooks PHWMSA6NTBKS 148 x 105x 20mm | Bellyband holds set together 1 unit = 1 Set of 3 A6 Notebooks w/s \$14.49 | rrp \$29.99 each

William Morris: A5 Hardback Journal PHWMSJRNL 215 x 155 x 13mm | Linen effect cover | Gold foil detail | 96 gold foil edge sheets Ribbon page marker | Elastic closure | 1 unit = 1 A5 Journal w/s \$14.49 | rrp \$29.99 each