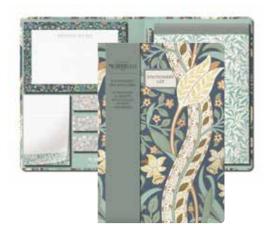

210 x 148 x 23mm | Gold foil | Set includes 5 sticky note pads (various sizes), A5 notepad with 96 sheets and a printed pencil | 1 unit = 1 Stationery Set w/s \$19.32 | rrp \$39.99 each

Wildlife Botanical