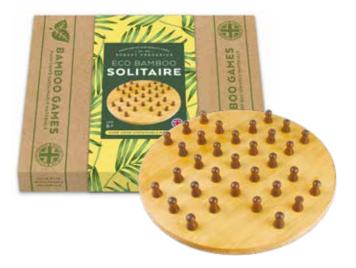

# by Robert Frederick THE GENTLEMAN'S EMPORIUM



### Bike Puncture Repair Kit & Mug Set RFS14206

120 x 175 x 80mm | Enamel mug & bicycle repair kit for on-the-go puncture repairs 1 unit = 1 Mug Set

w/s \$19.32 | rrp \$39.99 each





RFS14200 120 x 175 x 80mm | Mug & credit card tool (ruler, bottle/ can opener, box opener, screw driver & phone stand) 1 unit = 1 Mug Set

w/s \$19.32 | rrp \$39.99 each



Offer a selection of classic board games to quench the thirst of any guy who loves a head-to-head strategic competition! Each game is crafted from high-quality bamboo with FSC Certified and fully recyclable packaging.



Bamboo Games: Backgammon RFS14566  $255 \ x \ 255 \ x \ 30 mm$  | Made using sustainable materials Ages 6+ | 1 unit = 1 Backgammon Set w/s \$19.32 | rrp \$39.99 each





Bamboo Games: Solitaire RFS14570 255 x 255 x 30mm | Made using sustainable materials Ages 6+ | 1 unit = 1 Solitaire Set w/s \$21.73 | rrp \$44.99 each





Bamboo Games: Chequers RFS14567 255 x 255 x 30mm | Made using sustainable materials Ages 6+ | 1 unit = 1 Chequers Set w/s \$19.32 | rrp \$39.99 each





**Bamboo Games: Dominoes** RFS14574 160 x 70 x 40mm | Made using sustainable materials Ages 6+ | 1 unit = 1 Dominoes Set w/s \$16.90 | rrp \$34.99 each





w/s \$28.98 | rrp \$59.99 each







Bamboo Games: Chinese Chequers & Ludo RFS14572 255 x 255 x 30mm | Made using sustainable materials Ages 6+ |1 unit = 1 Chinese Chequers & Ludo Set w/s \$28.98 | rrp \$59.99 each now w/s \$24.15 | rrp \$49.99





Bamboo Games: Solitaire & Sudoku RFS14573 255 x 255 x 30mm | Made using sustaina