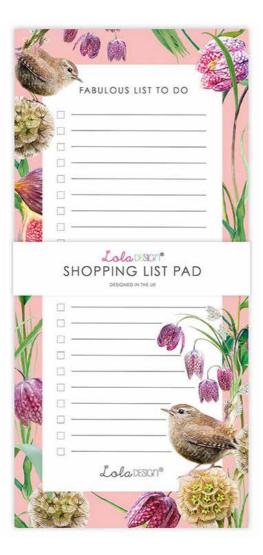

#### WILDLIFE BOTANICAL: LIST PADS by Lola Design

99 x 210mm | Full colour print using vegetable inks | Magnetic strip fitted to back 75 lined, tear-off pages | Belly banded

W/S: \$12.07 RRP: \$24.99 each 1 unit = 2 List Pads

#### by Lola Design WILDLIFE BOTANICAL: NOTECARD PACKS

133 x 133mm | Each pack contains 6 notecards with 6 grey envelopes Blank inside | Hangsell

List Pad: Bee LOSHL275 

List Pad: Wren LOPAD027 

Make your daily to do list and shopping list fabulous with Lola Designs beautiful, functional tear off list pads. Each pad comes complete with a handy magnet on the back to easily stick to your fridge!