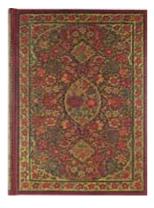

Large Journal: Versailles PPP319050

Embossed | Gloss highlights | Gold gilded edges Reproduction of a book owned by Antoine Leriche, secretary to King Louis XIV of France & collector of fine objects.

Large Journal: Bordeaux PPP316820 Gold foil | Gold gilding | Iridescent highlights | Embossed A reproduction of a gold-tooled binding of the Breviarium Romanum, published by Claude Picques in Lyons, in 1556.