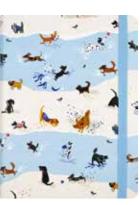

Med. Journal: Playful Pups PPP341846 Gloss highlights | Embossed

Med. Journal: Luna Moth PPP342003 Gold foil | Embossed | Matte black background 

Med. Journal: Tropical Dream PPP344229 Gold foil | Embossed 