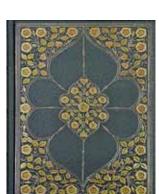

#### **BOOKBOUND JOURNALS** by Peter Pauper Press

160 x 210mm | 160 lined pages | Hardcover | Satin ribbon bookmark Premium 120 gsm, acid free, archival paper | Gilded edges Elegant cover treatments | Complementary interior endsheets

**Bookbound Journal: Watercolour Paisley** PPP344236 Gold foil | Embossed Journal celebrates the droplet-shaped motifs orignating in ancient Persia that have captivated artists for centuries.

**Bookbound Journal: Bird of Paradise** PPP339577

Gold foil | Iridescent highlights | Embossed Reproduces a jeweled binding created circa 1920 by London bookbinders for John Milton's Paradise Regained.

**Bookbound Journal: Gilded Tree of Life** PPP338952 Embossed | Iridescent highlights Beautiful cover reproduces a gold-tooled binding designed for Thomas Hardy's novel, Tess of the d'Urbervilles.

**Bookbound Journal: Emerald Garden** PPP344298 Gold foil | Embossed Journal crafted to reproduce a gold-tooled binding created in Ireland for 16th-century Italian writer Stefano Guazzo.

**Bookbound Journal: Jeweled Filigree** PPP312242

Spot UV | Embossed | Iridescent highlights Elegant journal replicates a jeweled and gold-tooled book binding created in London in 1905.

#### 

**Bookbound Journal: Sunflower** PPP343093 Gold foil | Embossed This radiant cover features a gorgeous array of painterly sunflowers, embossed and embellished with gold foil.

W/S: \$19.32 each RRP: \$39.99 each 1 unit = 1 Bookbound Journal

**Bookbound Journal: Floral Parchment** PPP319036 Gold foil | Embossed Elegant journal reproduces a tooled book binding inspired by folk art stylings popular in 18th-century Europe.

**Bookbound Journal: Gilded Floral** PPP335999

Embossed | Iridescent highlights | Gold gilded edges Elegant cover replicates a gilded lacquer 19th-century bookbinding crafted for an illuminated Persian manuscript.

#### 

**Bookbound Journal: Tiffany Lemon Tree** PPP337696 Embossed | Iridescent highlights Replicates a favrile mosaic of birds perching in the branches of a lemon tree, created by Tiffany Studios in 1910.