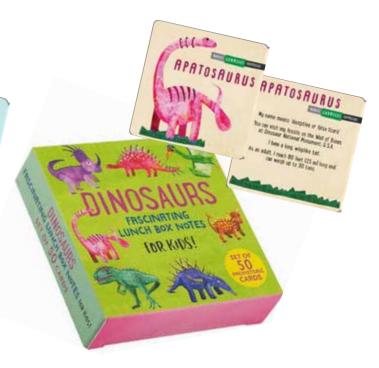

Robert Frederick        | 74 |

#### CREATIVE PLAY

#### LUNCH BOX NOTES FOR KIDS by Peter Pauper Press

Card size: 83 x 83mm | Cards feature colourful designs with fun, inspiring or informative messages on the front | 60 cards per set (unless noted) | Rounded corners | Sturdy 300gsm card stock

W/S: \$12.07 RRP: \$24.99 each 1 unit = 1 Lunch Box Note Set

Card size: 83 x 83mm | Cards feature colourful designs with fun, inspiring or informative messages on the front | 60 cards per set (unless noted) | Rounded corners | Sturdy 300gsm card stock





Lunch Box Note Set: Gross Facts

PPP339973

NOTES

IOR KIDS!

Lunch Box Note Set: Kindness

PPP338136

YUCK

#### by Peter Pauper Press LUNCH BOX NOTES FOR KIDS

**CREATIVE PLAY** 

W/S: \$12.07 RRP: \$24.99 each 1 unit = 1 Lunch Box Note Set



#### Lunch Box Note Set: Dinosaur Facts PPP338143

50 cards



Lunch Box Note Set: More Lunchbox Jokes PPP341372





Box of 20 Relax Colouring Pencils TA6838 20 pencils per pack | Hangsell 1 unit = 12 Relax Colouring Pencil Packs w/s \$3.86 | rrp \$7.99 each



A4 Carry Colouring & Activity Pad (3) TA6891 210 x 280mm | Sticker sheet included | Carry handle

210 x 280mm | Sticker sheet included | Carry handle 1 unit = 12 Carry Colouring & Activity Pads (3 asst) w/s \$2.89 | rrp \$5.99 each



Super Jumbo A4 Colouring Books TA4049 210 x 296mm | 192 pages 1 unit = 12 Colouring Books (2 assorted designs) w/s \$3.38 | rrp \$6.99 each



#### by Tallon ARTBOX ACTIVITY SETS



#### Children's Travel Activity Set (2) TA6893 205 x 257mm | 2 colouring book, 6 coloured pencils & activity/sticker s