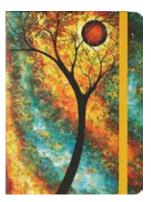

Large Journal: Watercolour Treescape PPP344250 Gold foil | Embossed | Gold gilded edges Gorgeous journal depicts a luminous wildwood in pearlescent hues, embossed and embellished with shimmering foil.