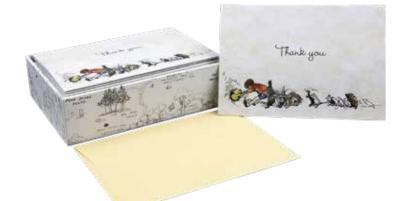

#### BOXED NOTECARDS by Robert Frederick

Box size: 160 x 230 x 20mm | Card size: 153 x 110mm 12 Notecards and co-ordinating envelopes in a box | Foiled Blank inside for your own message | Card board box with acetate lid.

#### W/S: \$9.66 RRP: \$19.99 each 1 unit = 1 Box of 12 Notecards

Box size: 160 x 230 x 20mm | Card size: 153 x 110mm 12 Notecards and co-ordinating envelopes in a box | Foiled Blank inside for your own message | Card board box with acetate lid.

Thank You: Bouquet RFS13750 

Thinking of You: Bouquet RFS13752 

Hello: You Dog

RFS13753

Hot Air Balloon RFS13755 