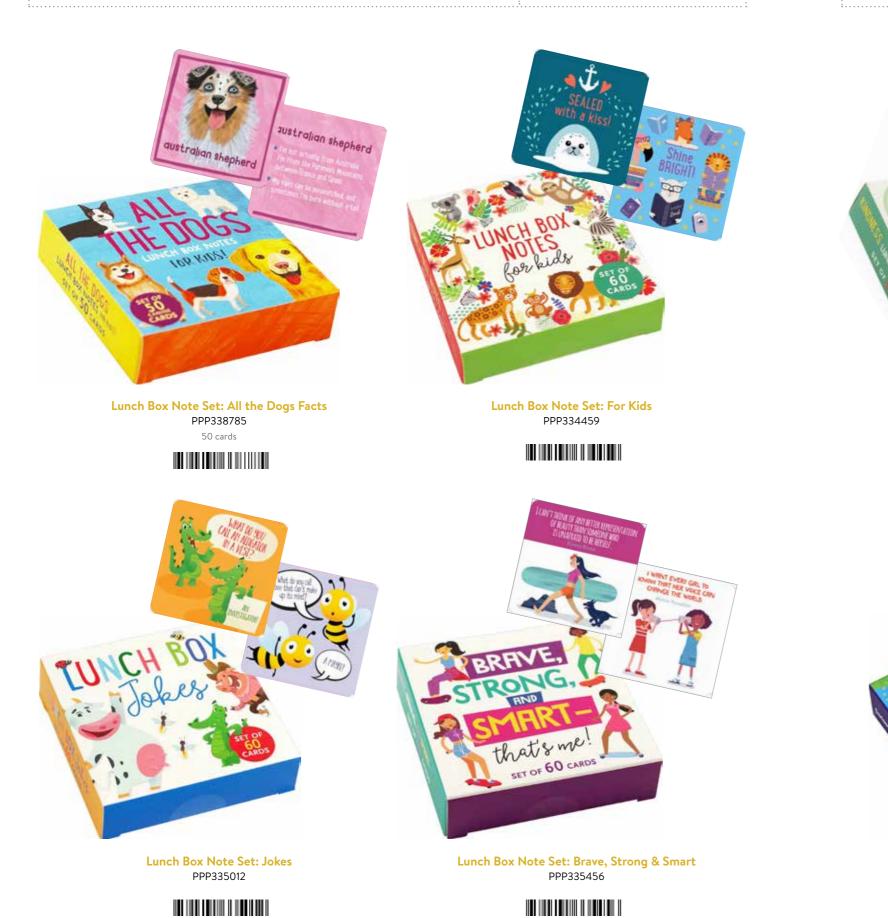

VE PLAY

LUNCH BOX NOTES ARTBOX ACTIVITY S ART ACTIVITY SETS CRAFT ACTIVITY SE

| <b>S</b> by Peter Pauper Press | 66 |
|--------------------------------|----|
| SETS by Tallon                 | 68 |
| <b>S</b> by Robert Frederick   | 73 |
| ETS by Robert Frederick        | 74 |

#### CREATIVE PLAY

#### LUNCH BOX NOTES FOR KIDS by Peter Pauper Press

Card size: 83 x 83mm | Cards feature colourful designs with fun, inspiring or informative messages on the front | 60 cards per set (unless noted) | Rounded corners | Sturdy 300gsm card stock

W/S: \$12.07 RRP: \$24.99 each 1 unit = 1 Lunch Box Note Set

Card size: 83 x 83mm | Cards feature colourful designs with fun, inspiring or informative messages on the front | 60 cards per set (unless noted) | Rounded corners | Sturdy 300gsm card stock





Lunch Box Note Set: Gross Facts

PPP339973

NOTES

IOR KIDS!

Lunch Box Note Set: Kindness

PPP338136

YUCK

#### by Peter Pauper Press LUNCH BOX NOTES FOR KIDS

**CREATIVE PLAY** 

W/S: \$12.07 RRP: \$24.99 each 1 unit = 1 Lunch Box Note Set



#### Lunch Box Note Set: Dinosaur Facts PPP338143

50 cards



Lunch Box Note Set: More Lunchbox Jokes PPP341372





Box of 20 Relax Colouring Pencils TA6838 20 pencils per pack | Hangsell 1 unit = 12 Relax Colouring Pencil Packs w/s \$3.86 | rrp \$7.99 each



A4 Carry Colouring & Activity Pad (3) TA6891 210 x 280mm | Sticker sheet included | Carry handle

210 x 280mm | Sticker sheet included | Carry handle 1 unit = 12 Carry Colouring & Activity Pads (3 asst) w/s \$2.89 | rrp \$5.99 each



Super Jumbo A4 Colouring Books TA4049 210 x 296mm |