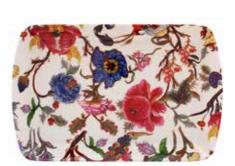

#### by Lesser & Pavey LIMITED STOCK DESIGNER COLLECTIONS

Anthina: Sugar Bowl LP96063 96 x 96 x 100mm | Lidded China sugar bowl | Gift box 1 unit = 3 Sugar Bowls w/s \$12.07 | rrp \$24.99 each

Anthina: Small Tray LP96072 240 x 160 x 30mm | Melamine 1 unit = 12 Small Trays