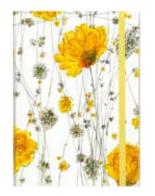

Small Journal: Cherry Blossoms PPP343024 Gold foil | Embossed

**Small Journal: Yellow Flowers** PPP594855 Gold foil | Gloss highlights | Embossed

Small Journal: Eucalyptus PPP341860 Gold foil | Embossed