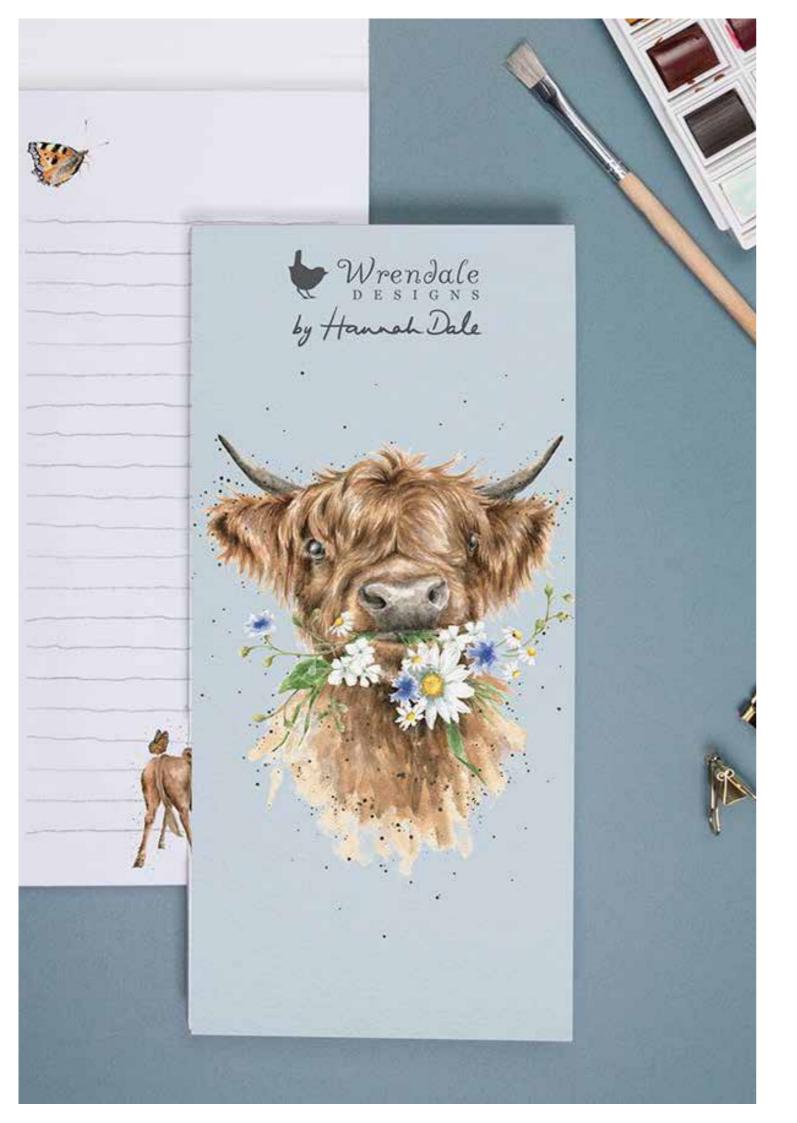

#### by Wrendale **MAGNETIC SHOPPING PADS**

99 x 210mm | Magnetic back perfect for fridges | Printed on sustainably sourced textured board | Lined pages | Full colour illustrations throughout | Made in the UK

Shopping Pad: Busy as a Bee WDSP047

Shopping Pad: Piggy in the Middle WDSP045 

20

Shopping Pad: Feline Good WDSP050 

W/S: \$9.66 RRP: \$19.99 each 1 unit = 3 Shopping Pads WRITING

Shopping Pad: Daisy Coo WDSP046 

Shopping Pad: Paws for a Picnic WDSP051 

Shopping Pad: He's a Fun-Gi WDSP048 

Shopping Pad: Just Bee-Cause WDSP039 

Shopping Pad: Highland Wishes WDSP042 