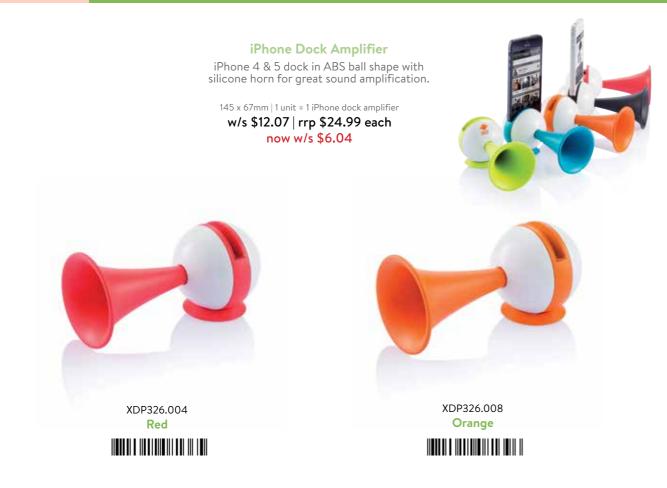

ravel USB Hub now w/s \$4.35 each

Stand 'n' Splitter Supporting stand for all mobile phones which can also be used as an audio splitter, to allow two people to listen to the audio at the same time. 1 unit = 1 stand 'n' splitter





XDP308.751 





Green XDP308.757 



Blue

XDP308.755 



XDP323.233

Sunflower brings solar energy to your desk with a smile! The 2500mAh rechargeable lithium battery inside is powerful enough to easily charge your mobile phone.

The solar charger has a USB output and mini-USB input. Including mini USB cable. Output of 5V/max. Box dimensions: 230x100x100mm

w/s \$70.05 | rrp \$145.00 each now w/s 35.02



## **TECH GIFTWARE**

SALE 50% OFF

w/s \$8.69 | rrp \$17.99 each now w/s \$4.35 each



## SUNFLOWER SOLAR CHARGER



## **TECH GIFTWARE**

SALE 50% OFF



## **XD DESIGN SILICONE PHONE HOLDERS**

Creating order in your house is what these silicone holders do. It is a practical but fun gift in 2 appealing colours. Durable material | Easy to use | Easy to clean









# TECH GIFTWARE

## Portable Power Banks

2.200 mAh | Never be caught out flat again! w/s: \$14.49 each | rrp: \$29.99 each 1 unit = 1 Power Bank now w/s \$7.25

> XDP324.057 Power Bank: Lime

> > ♥ IMAGE GALLERY 105

## **KIDS GIFTWARE & STATIONERY**



Toki Doki Purse BPTOKI0241 135 x 130mm | flittered 1 unit = 1 purse w/s \$7.24 | rrp \$14.99 each now w/s \$3.62





**Toki Doki Puffy Stickers** BPTOKI0236 160 x 150mm | foiled 1 unit = 1 packs of stickers w/s \$3.38 | rrp \$6.99 each now w/s \$1.69 



Toki Doki Ringbinder BPTOKI0225 245 x 315mm | flittered 1 unit = 1 ring