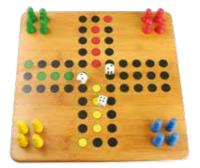

0mm | Made using sustainable materials Ages 6+ | 1 unit = 1 Dominoes Set w/s \$16.90 | rrp \$34.99 each





w/s \$28.98 | rrp \$59.99 each







Bamboo Games: Chinese Chequers & Ludo RFS14572 255 x 255 x 30mm | Made using sustainable materials Ages 6+ |1 unit = 1 Chinese Chequers & Ludo Set w/s \$28.98 | rrp \$59.99 each now w/s \$24.15 | rrp \$49.99





Bamboo Games: Solitaire & Sudoku RFS14573 255 x 255 x 30mm | Made using sustainable materials Ages 6+ | 1 unit = 1 Solitaire & Sudoku Set w/s \$28.98 | rrp \$59.99 each now w/s \$24.15 | rrp \$49.99



# by Robert Frederick **BAMBOO GAMES**





Bamboo Games: Backgammon & Chess RFS14571  $255 \times 255 \times 30 \text{mm}$  | Made using sustainable materials Ages 6+ | 1 unit = 1 Backgammon & Chess Set

now w/s \$24.15 | rrp \$49.99









# **30-50% OFF SALE**

ALL ORIGINAL PRICES LESS 30-50% UNLESS MARKED AS NET. NET PRICES ARE FINAL PRICES. NO FURTHER DISCOUNTS APPLY.

# ALL ITEMS ARE FIRM SALE.

PLEASE NOTE ITEMS ARE SOLD AS EACHES UNLESS OTHERWISE NOTED

## **DESIGNER COLLECTIONS**



Willow Bough: Small Tray LP95712 240 x 160 x 30mm | Melamine 1 unit = 12 Small Trays w/s \$4.83 | rrp \$9.99 each now w/s \$2.42





Sara Miller: Travel Set BPSMIL3049 approx 270 x 165 x 25mm | Passport holder and luggage tag | 1 unit = 1 Travel Set w/s \$24.15 | rrp \$49.99 each now w/s \$12.08



**Emma Bridgewater: Sticky Notes** BPEBBS9664 75 x 75mm 1 unit = 1 pack of sticky notes w/s \$4.83 | rrp \$9.99 each now w/s \$2.42





Willow Bough: Mug LP95699 120 x 90 x 110mm | China Mug Gift box | 1 unit = 6 Mugs w/s \$9.66 | rrp \$