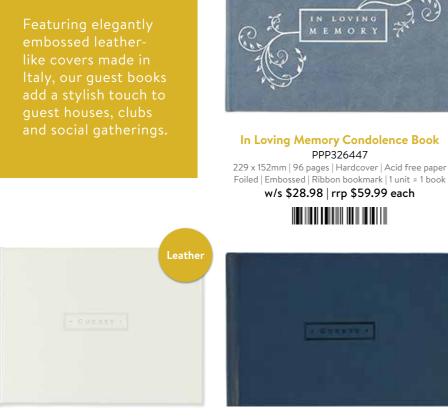

#### GUEST AND CONDOLENCE BOOKS by Peter Pauper Press

White Leather Guest Book PPP305596 229 x 152mm | 96 pages | Hardcover book | Lies flat Acid free paper | 1 unit = 1 guest book w/s \$33.81 | rrp \$69.99 each

**Midnight Guest Book** PPP592776 229 x 152mm | 96 pages | Hardcover book | Lies flat Acid free paper | 1 unit = 1 guest book w/s \$28.98 | rrp \$59.99 each

Black Guest Book

PPP303318

229 x 152mm | 96 pages | Hardcover book | Lies flat

Acid free paper | 1 unit = 1 guest book

w/s \$28.98 | rrp \$59.99 each

w/s \$28.98 | rrp \$59.99 each

**Kids Travel Journal** PPP318145 159 x 210mm | 96 pages | Hardcover | Acid free, archival paper | Elastic closure Interactive | Fun facts | Puzzles & games | Ages 7 to 12 | 1 unit = 1 journal