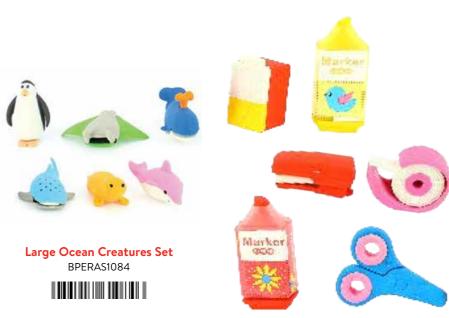

$1.93





Maze Pen & Ruler Set TA1081 100 x 235mm 1 unit = 1 Pen & Ruler Set (4 astd designs) w/s \$2.41 | rrp \$4.99 each now w/s \$1.21





Toki Doki Plushy Back Pack BPTOKI0245 250 x 180mm 1 unit = 1 back pack w/s \$26.57 | rrp \$54.99 each now w/s \$13.29





Toki Doki Eraser Set in Box BPTOKI0235 60 x 60mm | 8 erasers | 2 designs 1 unit = 1 box of 8 erasers w/s \$3.86 | rrp \$7.99 each now w/s \$1.93



Little Miss Purse BPLMIS8632 130 x 90mm 1 unit = 1 purse w/s \$6.28, rrp \$12.99 each now w/s \$3.14





**Stupid Factory Highlighter Set** BPSTUP8576 90 x 230 x 18mm 1 unit = 1 highlighter set w/s \$3.62 | rrp \$7.50 each now w/s \$1.81



**Novelty Erasers** 120 x 130 x 20mm | Acetate Box | 1 unit = 1 pack of erasers w/s \$3.86 | rrp \$7.99 each now w/s \$1.93







BPERAS1082





## **KIDS GIFTWARE & STATIONERY**

SALE 50% OFF



**Magnifying Bug Viewer** RFS13657 75 x 65 x 75mm | Magnifying bug viewer 1 unit = 1 Bug Viewer w/s \$4.34 each | rrp \$8.99 each now w/s \$2.17 each





## Large Desk Set BPERAS1089

## **KIDS GIFTWARE & STATIONERY**



Angry Birds A5 Luxury Hardback Notebook BPANGR8425 145 x 210mm | hardcover | lined 1 unit = 1 notebook w/s \$8.69 | rrp \$17.99 each now w/s \$4.35



**Angry Birds Document File** BPANGR8428 250 x 325mm 1 unit = 1 document file w/s \$3.86 | rrp \$7.99 each now w/s \$1.93





**Stupid Factory Ring Binder** BPSTUP8568 313 x 244 x 43mm 1 unit = 1 ring binder w/s \$4.83 | rrp \$9.99 each now w/s \$2.42 



**Angry Birds Pencil Case** BPANGR8441 215 x 90mm 1 unit = 1 pencil case w/s \$8.69 | rrp \$17.99 each now w/s \$4.