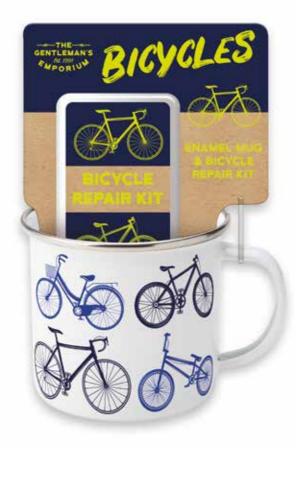

tructions 1 unit = 1 Paint Pouring Square Canvas Kit in Gift Box w/s \$24.15 | rrp \$49.99 each





Wood Clock Painting Kit RFS14555

25cm wood clock base, mechanism & hands, 6 paints, brush & instructions | 1 unit = 1 Wood Clock Kit in Gift Box w/s \$24.15 | rrp \$49.99 each



## THE GENTLEMAN'S EMPORIUM 78 **BAMBOO BOARD GAMES** 80

# FOR HIM

## THE GENTLEMAN'S EMPORIUM by Robert Frederick





As a gift option for men, The Gentleman's Emporium offers great value and stylish presentation. Our range includes mug and sock novelty sets, games and DIY tools, which are sure to appeal to men of all ages.



Cars Mug & Sock Set RFS14201 175 x 120 x 80mm | Includes an enamel mug with a car design & a pair of cosy car-themed socks 1 unit = 1 Mug & Sock Set w/s \$19.32 | rrp \$39.99 each 









## by Robert Frederick THE GENTLEMAN'S EMPORIUM



### Bike Puncture Repair Kit & Mug Set RFS14206

120 x 175 x 80mm | Enamel mug & bicycle repair kit for on-the-go puncture repairs 1 unit = 1 Mug Set

w/s \$19.32 | rrp \$39.99 each





RFS14200 120 x 175 x 80mm | Mug & credit card tool (ruler, bottle/ can opener, box opener, screw driver & phone stand) 1 unit = 1 Mug Set

w/s \$19.32 | rrp \$39.99 each



Offer a selection of classic board games to quench the thirst of any guy who loves a head-to-head strategic competition! Each game is crafted from high-quality bamboo with FSC Certified and fully recyclable packaging.



Bamboo Games: Backgammon RFS14566  $255 \ x \ 255 \ x \ 30 mm$  | Made using sustainable materials Ages 6+ | 1 unit = 1 Backgammon Set w/s \$19.32 | rrp \$39.99 eac