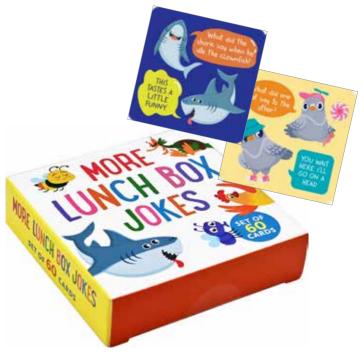

BOX NOTES FOR KIDS by Peter Pauper Press

Card size: 83 x 83mm | Cards feature colourful designs with fun, inspiring or informative messages on the front | 60 cards per set (unless noted) | Rounded corners | Sturdy 300gsm card stock

W/S: \$12.07 RRP: \$24.99 each 1 unit = 1 Lunch Box Note Set

Card size: 83 x 83mm | Cards feature colourful designs with fun, inspiring or informative messages on the front | 60 cards per set (unless noted) | Rounded corners | Sturdy 300gsm card stock





Lunch Box Note Set: Gross Facts

PPP339973

NOTES

IOR KIDS!

Lunch Box Note Set: Kindness

PPP338136

YUCK

#### by Peter Pauper Press LUNCH BOX NOTES FOR KIDS

**CREATIVE PLAY** 

W/S: \$12.07 RRP: \$24.99 each 1 unit = 1 Lunch Box Note Set



#### Lunch Box Note Set: Dinosaur Facts PPP338143

50 cards



Lunch Box Note Set: More Lunchbox Jokes PPP341372





Box of 20 Relax Colouring Pencils TA6838 20 pencils per pack | Hangsell 1 unit = 12 Relax Colouring Pencil Packs w/s \$3.86 | rrp \$7.99 each



A4 Carry Colouring & Activity Pad (3) TA6891 210 x 280mm | Sticker sheet included | Carry handle

210 x 280mm | Sticker sheet included | Carry handle 1 unit = 12 Carry Colouring & Activity Pads (3 asst) w/s \$2.89 | rrp \$5.99 each



Super Jumbo A4 Colouring Books TA4049 210 x 296mm | 192 pages 1 unit = 12 Colouring Books (2 assorted designs) w/s \$3.38 | rrp \$6.99 each



#### by Tallon ARTBOX ACTIVITY SETS



#### Children's Travel Activity Set (2) TA6893 205 x 257mm | 2 colouring book, 6 coloured pencils & activity/sticker sheets | 1 unit = 6 Activity Sets (2 asst)

w/s \$6.76 | rrp \$1