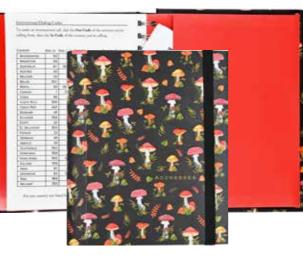

110 x 150mm | 160 pages | Silver foil | Gloss highlights Embossed | 1 unit = 1 Address Book w/s \$14.49 | rrp \$29.99 each



#### ADDRESS BOOKS

#### LARGE ADDRESS BOOKS by Peter Pauper Press

175 x 206mm | Largre size provides space for more than 350 contacts! 21 tabbed dividers | Elastic band closure | Inside back cover pocket Includes a list of international dialing codes W/S: \$24.15 RRP: \$49.99 each 1 unit = 1 Large Address Book



Large Address Book: Rose Garden PPP318558 Gold foil | Embossed

#### 



Large Address Book: She Believed PPP6485 Gold foil | Spot UV | Embossed





Large Address Book: Eucalyptus PPP341952 Gold foil





Large Address Book: Peony Garden PPP336125 Gold foil | Embossed





Large Address Book: Falling Blossoms PPP337979 Gold foil | Spot UV | Embossed





Large Address Book: Mushrooms PPP343611

## 



Large Addres Book: Wildflower Garden PPP343208 Gold foil | Spot UV





Large Address Book: Hydrangeas PPP320209 Silver foil



# RECORD

INSIGHT CARD SET GUEST/CONDOLEN PHOTO ALBUMS TRAVEL JOURNALS WEDDING PLANNE RECIPE BOX SETS INTERACTIVE JOUR

| BOOKS     |           |
|-----------|-----------|
| TC        |           |
| TS        | 56        |
| NCE BOOKS | <b>58</b> |
|           | <b>58</b> |
| 5         | 59        |
| ERS       | 60        |
|           | 61        |
| RNALS     | 62        |
|           |           |

#### INSIGHT CARDS by Peter Pauper Press

Box size: 108 x 108 x 22mm | Card size: 102 x 102mm | Decks of 50 empowering, inspirational cards in keepsake boxes | Sturdy 300gsm card stock | Rounded corners | Full-colou