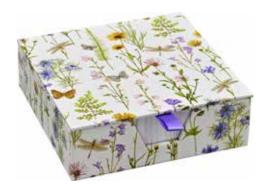

our personal correspondence in an age of disposable digital messages.





Writing Set: Mushrooms PPP343574





Writing Set: Eucalyptus PPP341976 Gold foiled 



Writing Set: Gold Butterfly PPP592523 Gold foil | Embossed 



Writing Set: Wildflower Garden PPP343185

#### 



Writing Set: Tree of Hearts PPP329035 Silver foil 



Writing Set: Butterflies PPP592547 Gold foil



Writing Set: Black/Cream PPP592554 Gloss highlights | Embossed 

108 x 108 x 38mm | 250 sheets in each Memo Block Gold foil | Magnetic closure | Ribbon tab | Reusable box.



Memo Block: Mushrooms PPP343598



Memo Block: Tree of Hearts PPP329042



Memo Block: Peony Garden PPP336132



34 IMAGE GALLERY 💟

## by Peter Pauper Press MEMO BLOCKS

#### WRITING

W/S: \$12.07 each RRP: \$24.99 each 1 unit = 1 Memo Block





#### Memo Block: Wildflower Garden PPP343215





#### Memo Block: Eucalyptus PPP341938





Memo Block: Midnight Floral PPP334862 

#### NOTECARD PACKS (10) by Simson

95 x 140mm | Each kraft box pack contains 10 notecards (one design) with 11 envelopes | Interior colourwash to complement cover design | Hangsell Foiled and embossed (except for Monet and Van Gogh designs) | Blank inside W/S: \$7.24 RRP: \$14.99 each 1 unit = 6 Notecard Packs

95 x 140mm | Each kraft box pack contains 10 notecards (one design) with 11 envelopes | Interior colourwash to complement cover design | Hangsell Foiled and embossed (except for Monet and Van Gogh designs) | Blank inside



**Dragonflies (All Occasions)** SNC010





Freda Bouquet (All Occasions) SNC012





Formal Gold (Thank You) SNC013 



**Bumb