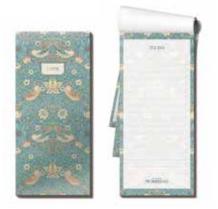

#### William Morris: Magnetic List Pad PHWMSLSTPD 220 x 100 x 10mm | Magnetic | Gold foil detail | 80 sheets 1 unit = 1 Magnetic List Pad w/s \$9.66 | rrp \$19.99 each

William Morris: Stationery Set PHWMSSTSET