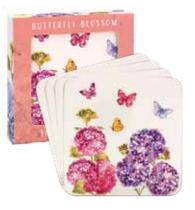

## LIMITED STOCK DESIGNER COLLECTIONS by Lola Design

Butterfly Blossom: Mug LP95727 120 × 90 × 110mm | China Mug Gift box | 1 unit = 6 Mugs w/s \$9.66 | rrp \$19.99 each

Butterfly Blossom: Canister LP95732 121 x 121 x 170mm | Lidded China Canister | Gift box 1 Unit = 2 Canisters w/s \$19.32 | rrp \$39.99 each

Butterfly Blossom: Set of 4 Placemats LP95739 290 x 220mm | Cork | Giftbox 1 unit = 2 Set of 4 Placemats w/s \$19.32 | rrp \$39.99 each

Butterfly Blossom: Jug LP95730 80 x 140 x 90mm | China jug | Gift box 1 unit = 3 Jugs w/s \$12.07 | rrp \$24.99 each