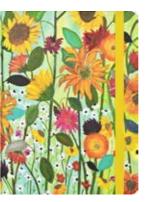

#### 130 x 180mm | 160 lightly lined pages | Hardbound | Elastic closure 120 gsm acid free, archival paper | Binding lies flat when open for ease of use

Small Journal: Wildflower Garden PPP343055 Gold foil | Embossed | Gloss highlights 