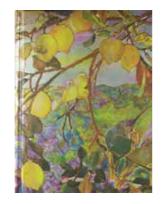

Large Journal: Watercolour Treescape PPP344250 Gold foil | Embossed | Gold gilded edges Gorgeous journal depicts a luminous wildwood in pearlescent hues, embossed and embellished with shimmering foil.