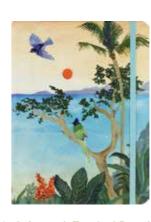

Large Journal: Watercolour Treescape PPP344250 Gold foil | Embossed | Gold gilded edges Gorgeous journal depicts a luminous wildwood in pearlescent hues, embossed and embellished with shimmering foil.