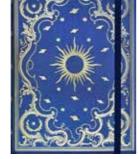

#### LARGE JOURNALS by Peter Pauper Press

185 x 230mm | 192 lined pages | Hardbound | Journal lies flat for ease of use Ribbon page marker | Premium 120gsm acid free, archival paper | Gilded page edges Foil accents and embossed details | Classic corner & spine treatments

W/S: \$24.15 each RRP: \$49.99 each 1 unit = 1 Large Journal

Peter Pauper Press large hardbound journals, featuring exquisitely

Large Journal: Scottish Wheel PPP344267 Gold foil | Embossed | Gold gilded edges Beautiful journal pays homage to a gold-tooled 'wheel' binding created in Edinburgh in the 1700s.