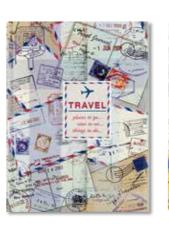

**Compact Travel Journal** PPP594282 130 x 180mm | Magnetic closure | 160 lined pages | Acid free, archival paper Hardcover | Lies flat | Inside pocket | 1 unit = 1 journal

w/s \$19.32 | rrp \$39.99 each