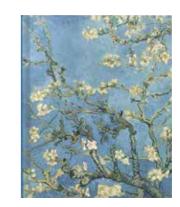

Large Journal: Almond Blossom PPP303578 Silver foil | Embossed | Artwork by Vincent van Gogh Vincent van Gogh's painting Branches of an Almond Tree in Blossom graces the cover of this gorgeous journal.