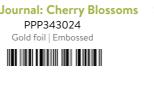

Small Journal: Cherry Blossoms PPP343024 Gold foil | Embossed

**Small Journal: Yellow Flowers** PPP594855 Gold foil | Gloss highlights | Embossed

Small Journal: Eucalyptus PPP341860 Gold foil | Embossed