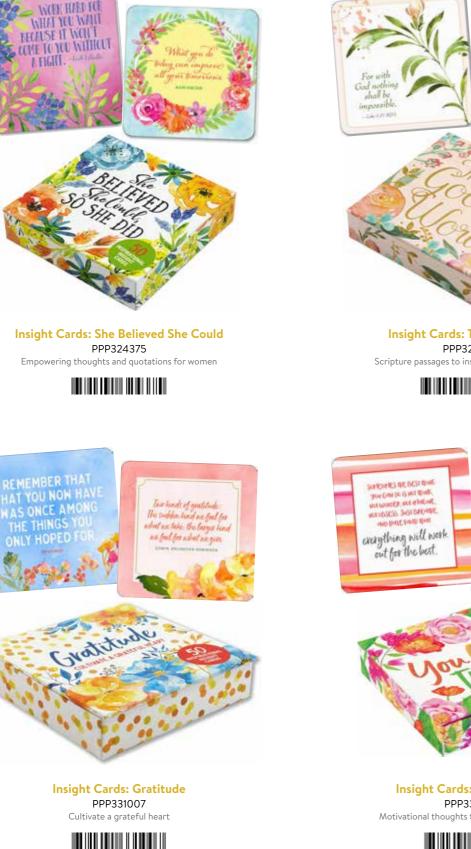

#### INSIGHT CARDS by Peter Pauper Press

Box size: 108 x 108 x 22mm | Card size: 102 x 102mm | Decks of 50 empowering, inspirational cards in keepsake boxes | Sturdy 300gsm card stock | Rounded corners | Full-colour designs perfect for display or gift-giving

W/S: \$16.90 RRP: \$34.99 each 1 unit = 1 Insight Card Boxed Set

Box size: 108 x 108 x 22mm | Card size: 102 x 102mm | Decks of inspirational cards in keepsake boxes | Sturdy 300gsm card stoc colour designs perfect for display or gift-giving

**Insight Cards: The Good Word** PPP324382 Scripture passages to inspire, refresh and renew

Insight Cards: You Got This! PPP332967 Motivational thoughts to empower and inspire

Insight Cards: Everyday Spells for Busy Witches PPP337054 Bite-sized rituals to manifest your intentions

Insight Cards: More Calm, Less Stress PPP334480 Daily affirmations for inspiring serenity

## by Peter Pauper Press INSIGHT CARDS

RECORD BOOKS

|                              | • |
|------------------------------|---|
| 50 empowering,               |   |
| ck   Rounded corners   Full- |   |

W/S: \$16.90 RRP: \$34.99 each 1 unit = 1 Insight Card Boxed Set

Insight Cards: Crystals PPP338075 Explore the universe of gems & minerals

Insight Cards: Self Care PPP338068 Nurture your spirit