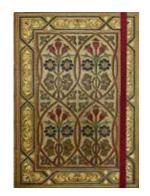

#### LARGE JOURNALS by Peter Pauper Press

185 x 230mm | 192 lined pages | Hardbound | Journal lies flat for ease of use Ribbon page marker | Premium 120gsm acid free, archival paper | Gilded page edges Foil accents and embossed details | Classic corner & spine treatments

W/S: \$24.15 each RRP: \$49.99 each 1 unit = 1 Large Journal

Peter Pauper Press large hardbound journals, featuring exquisitely

Large Journal: Scottish Wheel PPP344267 Gold foil | Embossed | Gold gilded edges Beautiful journal pays homage to a gold-tooled 'wheel' binding created in Edinburgh in the 1700s.