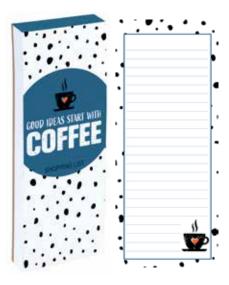

## by Gifted Stationery Co. FOOD ADDICTS SHOPPING LIST PADS

 $230 \times 95 \times 15 mm$  | Keep track of what you need for the weekly simagnetic shopping list | 74 lined tearaway sheets | Full-colour sh reverse for easy fridge hanging.

Shopping List Pad: Beer GSC02887 

Shopping List Pad: Gin & Tonic GSC02890 

Shopping List Pad: Prosecco GSC02891 

WRITING

| • | •   | • | • | • | • | • | • | • | •  | •  | • | • | • | • | • | •  | •  | • | • | ٠ | • | • | • | • | • | ٠ | • | • | • | • | • |
|---|-----|---|---|---|---|---|---|---|----|----|---|---|---|---|---|----|----|---|---|---|---|---|---|---|---|---|---|---|---|---|---|
| S | ; l | h | ¢ | D | F | ) | ١ | Λ | /i | it |   | h |   | t | ŀ | ni | is | 5 | ł | ٦ | ĉ | 1 | n | c | ł | y | , |   |   |   |   |
| h | 10  | е | e | Э | t | S | 5 |   |    | Γ  | v | V | С | ) | ſ | Υ  | ٦  | 9 | Q | g | r | 1 | e | t |   | 5 | ( | С | r | ٦ |   |

#### W/S: \$9.66 RRP: \$19.99 each 1 unit = 3 Shopping Lists (1 design)

Shopping List Pad: Coffee GSC02889 

Shopping List Pad: Wine GSC02892 