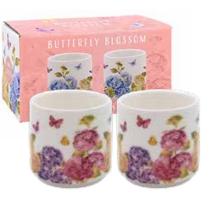

## LIMITED STOCK DESIGNER COLLECTIONS by Lola Design

Butterfly Blossom: Mug LP95727 120 × 90 × 110mm | China Mug Gift box | 1 unit = 6 Mugs w/s \$9.66 | rrp \$19.99 each

Butterfly Blossom: Canister LP95732 121 x 121 x 170mm | Lidded China Canister | Gift box 1 Unit = 2 Canisters w/s \$19.32 | rrp \$39.99 each