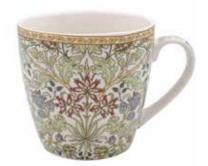

Hyacinth: Mug

Hyacinth: Breakfast Mug LP95558 100 x 130 x 100mm | China Mug Gift box | 1 unit = 2 Breakfast Mugs

LP95581 180 x 230mm | 100 pages | Gold pen with black ink | 1 Unit = 1 To Do List w/s \$9.66 | rrp \$19.99 each 