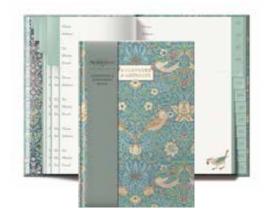

William Morris: Set of 3 A6 Notebooks PHWMSA6NTBKS 148 x 105x 20mm | Bellyband holds set together 1 unit = 1 Set of 3 A6 Notebooks w/s \$14.49 | rrp \$29.99 each

William Morris: A5 Hardback Journal PHWMSJRNL 215 x 155 x 13mm | Linen effect cover | Gold foil detail | 96 gold foil edge sheets Ribbon page marker | Elastic closure | 1 unit = 1 A5 Journal w/s \$14.49 | rrp \$29.99 each

#### William Morris: A5 Birthday and Address Book PHWMSADDBK

 $\label{eq:215x150x13mm} \ | \ Linen\ effect\ cover |\ Gold\ foil\ detail |\ Includes\ 52\ tabbed \\ address\ sheets\ & 36\ tabbed\ birthday\ sheets\ with\ gold\ foil\ edging\ |\ 1\ unit\ =\ 1\ Book \\ w/s\ \$16.90\ |\ rrp\ \$34.99\ each \\ \$ 