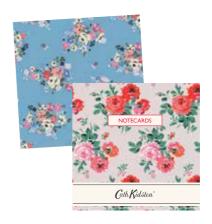

#### Cath Kidston: Notecard Wallet (10)

PHCKS0002 135 x 135 x 18mm | 10 cards in 2 different designs 10 white envelopes | 1 unit = 1 Notecard Wallet