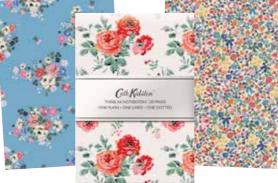

Cath Kidston: Set of 3 A6 Notebooks PHCKS0007 105 x 148mm | 120 pages | Stitchbound 1 plain, 1 dotted, 1 lined | Flexi | 1 unit = 1 Set of Notebooks w/s \$14.49 | rrp \$29.99 each