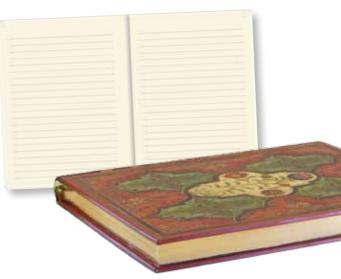

#### **BOOKBOUND JOURNALS** by Peter Pauper Press

160 x 210mm | 160 lined pages | Hardcover | Satin ribbon bookmark Premium 120 gsm, acid free, archival paper | Gilded edges Elegant cover treatments | Complementary interior endsheets

#### 

**Bookbound Journal: Tiffany Lemon Tree** PPP337696 Embossed | Iridescent highlights Replicates a favrile mosaic of birds perching in the branches of a lemon tree, created by Tiffany Studios in 1910.