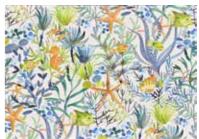

Fill your displays with the sweet-natured wildlife of this award-winning gifting range. Full of colour and made of and notecards, all pairing beautifully with our coordinating selection of greeting cards - ask your rep for more info!

## by Lola Design WILDLIFE BOTANICAL: SPIRAL NOTEBOOKS

120 x 185mm | Soft textured cover | Top wiro binding| Elastic ribbon closure | Full colour print front and back using vegetable inks 150 lined, tear-off pages