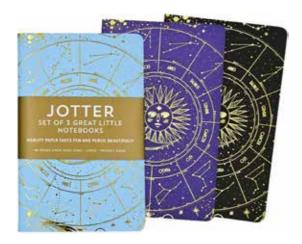

Set of 3 Jotter Notebooks: Dandelion Wishes PPP326676 Dot grid interior

OTTER

PPP337894

Lined interior 

Set of 3 Jotter Notebooks: Agate PPP324528 Dot grid interior 

Set of 3 Jotter Notebooks: Celestial PPP341549 Lined interior