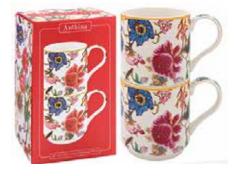

LIMITED STOCK

Anthina: 2 Assorted Mugs LP96050 100 x 130 x 100mm each | China Mugs Gift boxes | 1 unit = 3 Sets of 2 Assorted Mugs w/s \$12.07 | rrp \$24.99 each

Anthina: Set of 4 Placemats (Multi) LP96054 290 x 220mm | Cork | Giftbox | 4 colours per set 1 unit = 2 Set of 4 Placemats